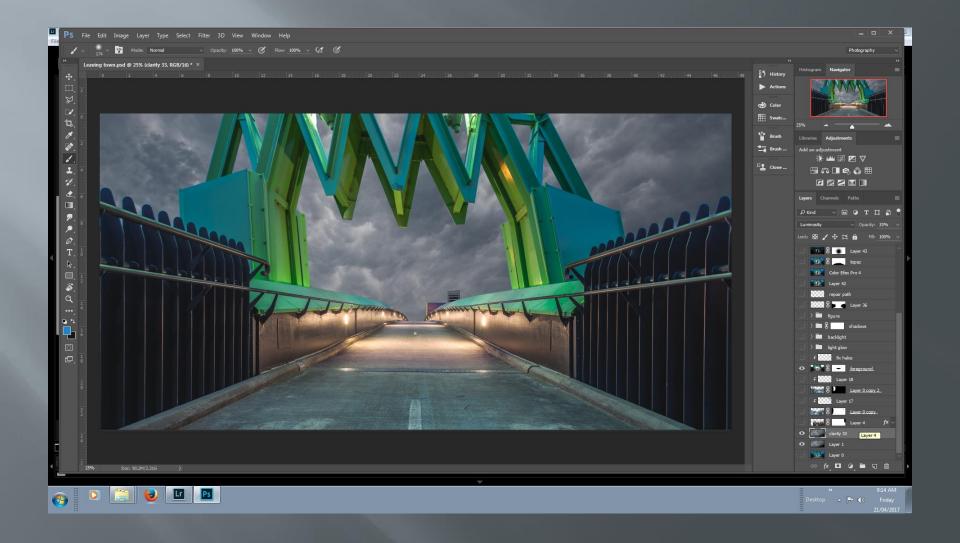

elp Adobe Lightroom CC 2015 adrian donoghue Library | Develop | Map | Book | Slideshow | Print | Web untitled (49 of 76).cr2 1/640 sec at f / 13, ISO 500 95 mm (EF24-105mm f/4L IS USM) All Photographs 26683 Books Competition Composite stock Development ▶ Output ► 🔲 tutorials File Name untitled (49 of 76).cr2 ||||| 💷 🔤 💿 🛛 🔺 \* \* \* \* \* い 4 💢 1 2 📲 🔶 All Photographs 26668 of 26687 photos /1 selected / untitled (49 of 76).cr2 🔻 ★★★★★ ■■■■■■ Filters Off 0 a 🔐 🔬 🦛 📾 🔜 🔤 🏣 👪 🎿 🖬 🔤 📷 😓 🖂 🖂 🌆 IT. TT. فحت فندن فدن Image: Second sec





# Base shot



#### Running man (2017)



# In to Photoshop



# Select sky via color range



# Color range dialogue box



# Adjust color range select grayscale



# Select



# Adjust mask



# Cut out sky



### Add new sky



# Add detail to sky via Topaz



### Change sky blending mode (luminosity)



#### Repair selection haloes (before)



#### Repair selection haloes (after)



# Base shot



# Add city skyline 1



# Add city skyline 2



# Turn on some lights



# Add figure



# Adjust colour, dodge and burn figure



### Add back light (via radial gradient)



# Add shadow



# Darken foreground



# Move in to ColorEfexPro



# Tonal adjustments



# Back in to Photoshop



# Move in to Topaz Labs



# Clarity filter



# Adjust opacity of clarity



### Move into Topaz Star Effects



### Choose a filter



# Adjust effect via a mask and opacity



### Add some mist



### Melancholytron vignette



#### Running man (2017)





### Add puddles



# Flood filter via clipping mask



# Add noise to edges



### Repeat colour toning