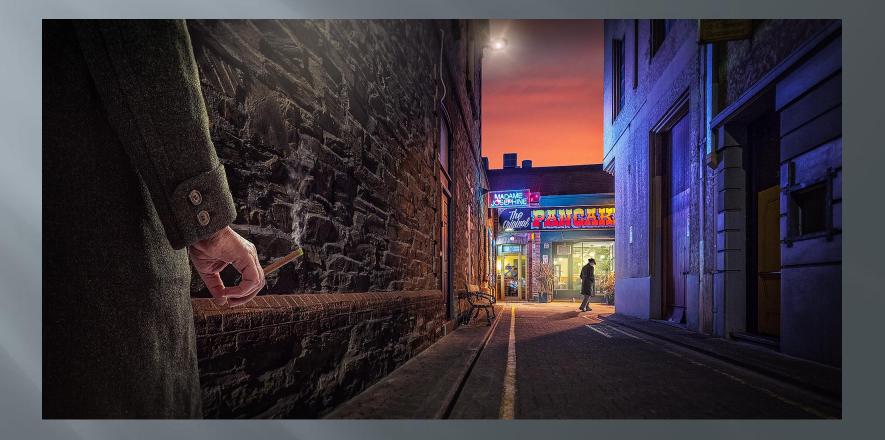

night photography
 Story telling emphasis
 HDR backgrounds
 Use of tripod
 Wide angle lenses

# Background inspiration

#### The painters

#### Arthur Boyd bride series



### Charles Blackman schoolgirl series



# Inspiration - Edward Hopper



## Inspiration - Rene Magritte



## **Background inspiration**

Cinematographers

#### 'Film noir' movies The third man



#### Movie scenes Casablanca



### Movie scenes Bridge of spies



#### The lonely man takes to the streets of Melbourne The night stalker (2014)



#### Return of the night stalker (2015)



#### Midnight in Paris (2015)



#### Under cover (2016)



# Changing an element to change the story

Some 'cold war' spy intrigue

#### Strangers in the rain (2016)



#### The sting (2016)



## **Trouble in Pancake alley (2016)**



## The rendezvous (2017)



#### The rendezvous 2 (2017)



# Changing an element to change the story

Emphasise the weather

#### Lonely men walk lonely cities 6 (2015)



#### Lonely men walk lonely cities 10 (2016)



#### Rainy night in Melbourne 3 (2016)



#### Rainy night in Melbourne 4 (2015)



### The search (2016)



## Explore a creative idea

Flying newspapers

## Windy city (2017)



## Windy city 2 (2017)



## Windy city 3 (2017)



# Explore a creative idea

Reflections in puddles

#### Welcome to the machine (2016)



## The letter (2017)



# Changing an element to change the story

Highlight a prop, e.g. a gun

#### Silent witness (2015)



### **Strictly business (2015)**



# Changing an element to change the story

Highlight a prop, e.g. a newspaper

#### The tram