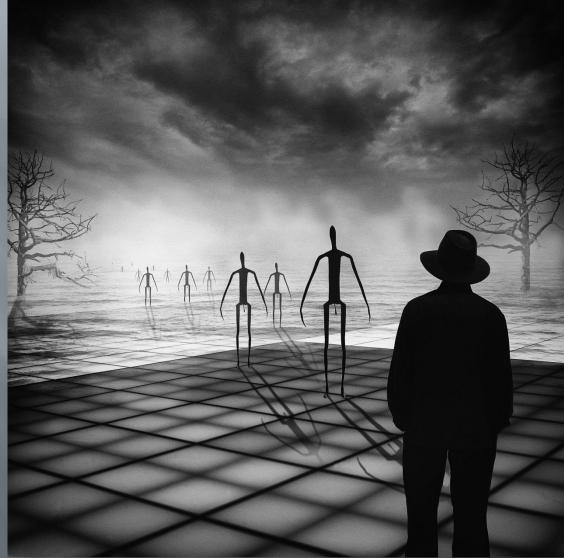

st (2007)



## Something happened in 2007!

2007 **Redbubble** artists ■ Flamejob

Paul Vanzella

## 'Flamejob' - Aaron Pritchard



O aaron pritchard 2007

#### Paul Vanzella



## Roof tops (2007)



#### Canon 40D a different look and the beginnings of composites



The call (2007)



#### One way street (2007)





## Punt road (2008)



# The warehouse (2008)



# Different directions (2009)



## Pub, palm & pedestrian (2009)



# Steel city (2009)



### Canon 5D ii composite photography era



# End of the line (2010)



# Guardians of the city (2010)



# A path to somewhere (2010)



## In lonely cities live lonely men (2011)



# They could but watch (2011)



# Of men and machines (2011)



# A legacy of man (2012)



# The forest (2013)



# Of matchstick men and you (2013)



## In lonely cities live lonely men 2 (2014)



# The long goodbye 7 (2014)



#### The 'lonely man' evolves 2014- present



## The creative shift leading to the 'Lonely Man' series no new camera, but gradually more...

- Self as model
- Figure is more prominent
- Photoshop elements to 'full' Photoshop
- Nik ColorEfexPro software
- Artistic 'series' approach
- Home studio

#### The creative shift leading to the 'Lonely Man' series no new camera, but gradually more...

More night photography
 Story telling emphasis
 HDR backgrounds
 Use of tripod
 Wide angle lenses

# Background inspiration

#### The painters

#### Arthur Boyd bride series



### Charles Blackman schoolgirl series



# Inspiration - Edward Hopper



## Inspiration - Rene Magritte



## **Background inspiration**

Cinemat