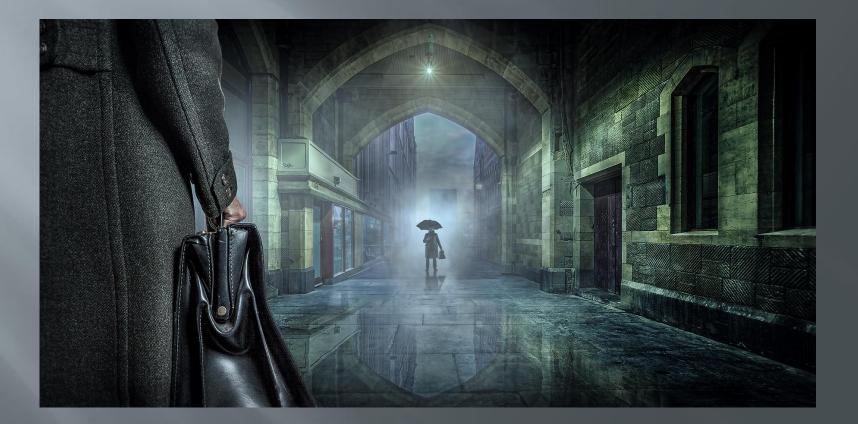

Use of tripod
 Wide angle lenses

# Background inspiration

#### The painters

#### Arthur Boyd bride series



### Charles Blackman schoolgirl series



# Inspiration - Edward Hopper



## Inspiration - Rene Magritte



## **Background inspiration**

Cinematographers

#### 'Film noir' movies The third man



#### Movie scenes Casablanca



### Movie scenes Bridge of spies



#### The lonely man takes to the streets of Melbourne The night stalker (2014)



#### Return of the night stalker (2015)



#### Midnight in Paris (2015)



#### Under cover (2016)



# Changing an element to change the story

Some 'cold war' spy intrigue

#### Strangers in the rain (2016)



#### The sting (2016)



## **Trouble in Pancake alley (2016)**



## The rendezvous (2017)



#### The rendezvous 2 (2017)



# Changing an element to change the story

Emphasise the weather

#### Lonely men walk lonely cities 6 (2015)



#### Lonely men walk lonely cities 10 (2016)



#### Rainy night in Melbourne 3 (2016)



#### Rainy night in Melbourne 4 (2015)



### The search (2016)



## Explore a creative idea

Flying newspapers

## Windy city (2017)



## Windy city 2 (2017)



## Windy city 3 (2017)



# Explore a creative idea

Reflections in puddles

#### Welcome to the machine (2016)



## The letter (2017)



# Changing an element to change the story

Highlight a prop, e.g. a gun

#### Silent witness (2015)



### **Strictly business (2015)**



# Changing an element to change the story

Highlight a prop, e.g. a newspaper

#### The tram stop (2016)



#### Flinders Street 6.00pm (2015)



# Chang