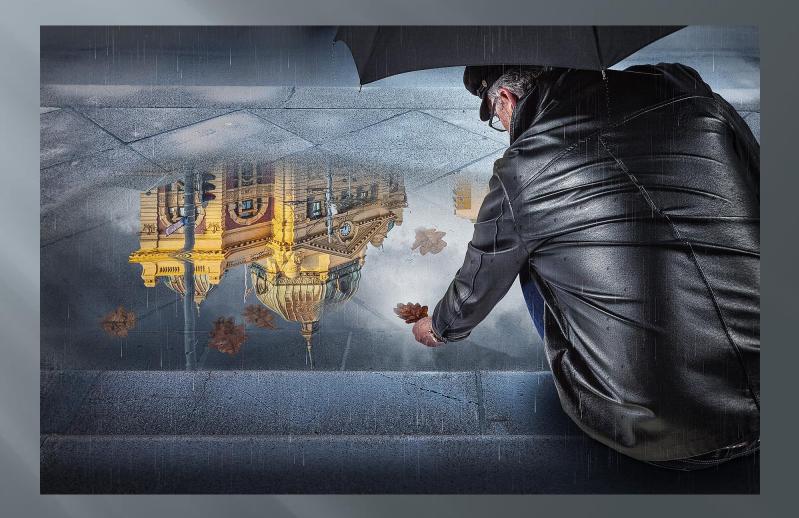

2015 Adobe Photoshop CC 2015 Flaming Pear flood Flaming Pear Melancholytron Nik Color Efex pro Topaz Adjust Topaz Star Effects

# Where to from here?









# Stages

- Return to camera club
- Embracing digital
- Camera club competition
- Internet photography sites
- Software
- Tutorials
- National competition
- Home studio
- International competition

### Other directions possibilities

More interiors

### Inspiration Adrian Sommeling



### Next direction possibilities

More 'fantasy' composites

### Inspiration Ben Goossens



### Next direction possibilities

• Creative portraiture

### Inspiration John Wilhelm



### Next direction possibilities

Portrait lenses for DOF effects

### Inspiration Marat Safin



### Some recent work life after lonely man

# Rainy night in Melbourne 4



### Inside out



### The fireman



# The workshop



# The night shift



# Stop the press



### On line galleries

www.facebook.com/adriandonoghuephotography (Tutorials for sale here)

1x.com/member/bassman

https://500px.com/adriandonoghue

### Tutorial access for workshop participants only

these are the links to the tutorials, you can download them: