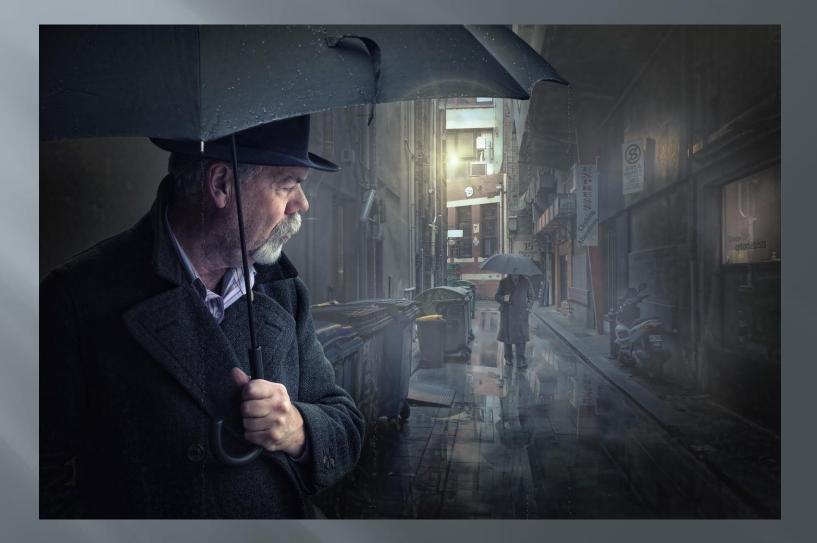

the 'Lonely Man' series no new camera, but gradually more...

More night photography
 Story telling emphasis
 HDR backgrounds
 Use of tripod
 Wide angle lenses

# Background inspiration

#### The painters

#### Arthur Boyd bride series



### Charles Blackman schoolgirl series



# Inspiration - Edward Hopper



## Inspiration - Rene Magritte



## **Background inspiration**

Cinematographers

#### 'Film noir' movies The third man



#### Movie scenes Casablanca



### Movie scenes Bridge of spies



#### The lonely man takes to the streets of Melbourne The night stalker (2014)



#### Return of the night stalker (2015)



#### Midnight in Paris (2015)



#### Under cover (2016)



# Changing an element to change the story

Some 'cold war' spy intrigue

#### Strangers in the rain (2016)



#### The sting (2016)



## **Trouble in Pancake alley (2016)**



## The rendezvous (2017)



#### The rendezvous 2 (2017)



# Changing an element to change the story

Emphasise the weather

#### Lonely men walk lonely cities 6 (2015)



#### Lonely men walk lonely cities 10 (2016)



#### Rainy night in Melbourne 3 (2016)



#### Rainy night in Melbourne 4 (2015)



### The search (2016)



## Explore a creative idea

Flying newspapers

## Windy city (2017)



## Windy city 2 (2017)



## Windy city 3 (2017)



# Explore a creative idea

Reflections in puddles

#### Welcome to the machine (2016)



## The letter (2017)



# Changing an element to change the story

Highlight a prop, e.g. a gun

#### Silent witness (2015)



### **Strictly business (2015)**



# Changing an element to c