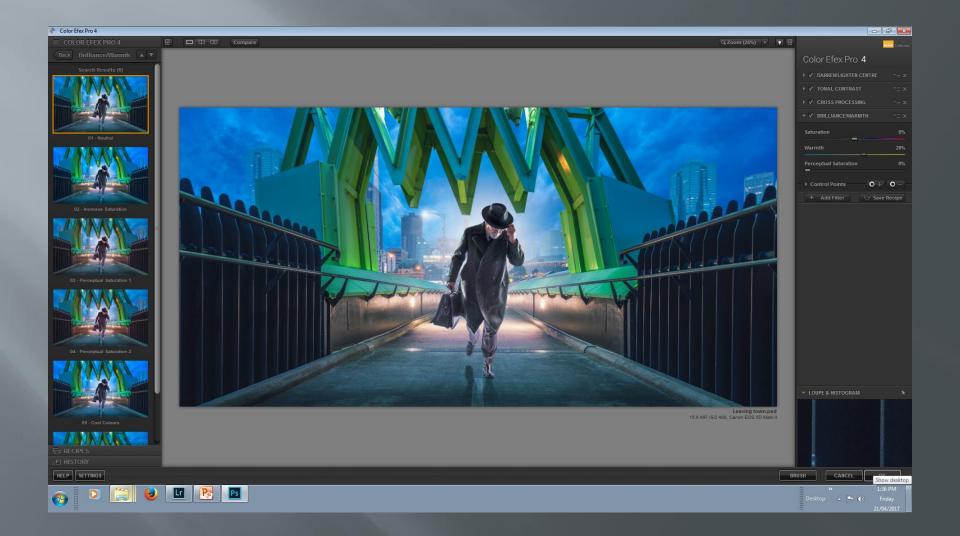

untitled (49 of 76).cr2 🔻 ★★★★★ ■■■■■■ Filters Off 0 a 🔐 🔬 🦛 📾 🔜 🔤 🏣 👪 🎿 🖬 🔤 📷 😓 🖂 🖂 🌆 IT. TT. فحت فندن فدن Image: Second sec





# Base shot



#### Running man (2017)



# In to Photoshop



# Select sky via color range



# Color range dialogue box



# Adjust color range select grayscale



# Select



# Adjust mask



# Cut out sky



### Add new sky



# Add detail to sky via Topaz



### Change sky blending mode (luminosity)



#### Repair selection haloes (before)



#### Repair selection haloes (after)



# Base shot



# Add city skyline 1



# Add city skyline 2



# Turn on some lights



# Add figure



# Adjust colour, dodge and burn figure



### Add back light (via radial gradient)



# Add shadow



# Darken foreground



# Move in to ColorEfexPro



# Tonal adjustments



# Back in to Photoshop



# Move in to Topaz Labs



# Clarity filter



# Adjust opacity of clarity



### Move into Topaz Star Effects



### Choose a filter



# Adjust effect via a mask and opacity



### Add some mist



### Melancholytron vignette



#### Running man (2017)





### Add puddles



# Flood filter via clipping mask



# Add noise to edges



### Repeat colour toning



### Rain New Layer fill with 50% gray



### Add noise



# Apply motion blur



### Mask to background



# Linear light blending mode



# Add foreground rain



### Brush dialogue box



### Brush dialogue box



### Brush dialogue box



# Apply foreground rain



### **Puddle ripples**



### **Puddle ripples**



### Some splashes



#### Running man (2017)



### software used

64 layers Adobe L