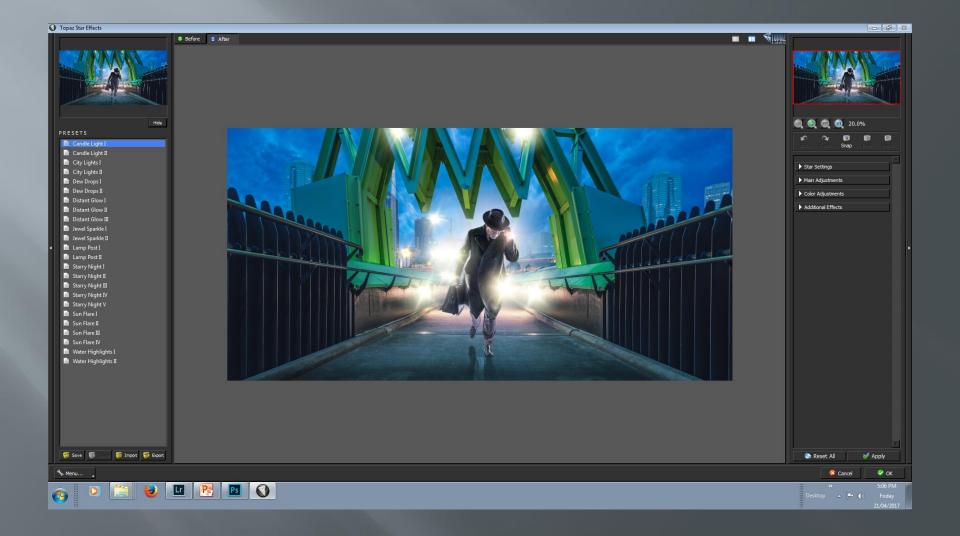

(2017)



# In to Photoshop



# Select sky via color range



# Color range dialogue box



# Adjust color range select grayscale



# Select



# Adjust mask



# Cut out sky



### Add new sky



# Add detail to sky via Topaz



### Change sky blending mode (luminosity)



#### Repair selection haloes (before)



#### Repair selection haloes (after)



# Base shot



# Add city skyline 1



# Add city skyline 2



# Turn on some lights



# Add figure



# Adjust colour, dodge and burn figure



### Add back light (via radial gradient)



# Add shadow



# Darken foreground



# Move in to ColorEfexPro



# Tonal adjustments



# Back in to Photoshop



# Move in to Topaz Labs



# Clarity filter



# Adjust opacity of clarity



### Move into Topaz Star Effects



### Choose a filter



# Adjust effect via a mask and opacity



### Add some mist



### Melancholytron vignette



#### Running man (2017)





### Add puddles



# Flood filter via clipping mask



# Add noise to edges



### Repeat colour toning



### Rain New Layer fill with 50% gray



### Add noise



# Apply motion blur



### Mask to background



# Linear light blending mode



# Add foreground rain



### Brush dialogue box



### Brush dialogue box



### Brush dialogue box



# Apply foreground rain



### **Puddle ripples**



### **Puddle ripples**



### Some splashes



#### Running man (2017)



### software used

64 layers Adobe Lightroom CC 2015 Adobe Photoshop CC 2015 Flaming Pear flood Flaming Pear Melancholytron Nik Color Efex pro Topaz Adjust Topaz Star Effects

# Where to from here?