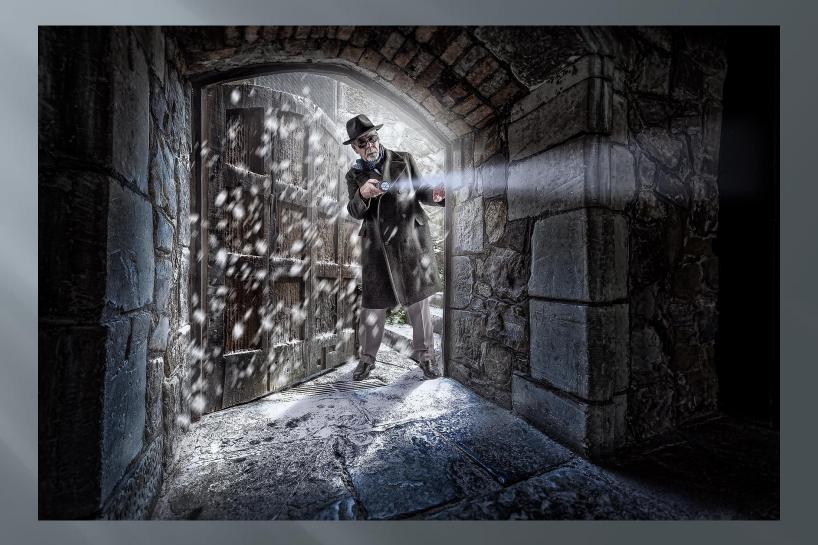

#### 'Film noir' movies The third man



#### Movie scenes Casablanca



### Movie scenes Bridge of spies



#### The lonely man takes to the streets of Melbourne The night stalker (2014)



#### Return of the night stalker (2015)



#### Midnight in Paris (2015)



#### Under cover (2016)



# Changing an element to change the story

Some 'cold war' spy intrigue

#### Strangers in the rain (2016)



#### The sting (2016)



## **Trouble in Pancake alley (2016)**



## The rendezvous (2017)



#### The rendezvous 2 (2017)



# Changing an element to change the story

Emphasise the weather

#### Lonely men walk lonely cities 6 (2015)



#### Lonely men walk lonely cities 10 (2016)



#### Rainy night in Melbourne 3 (2016)



#### Rainy night in Melbourne 4 (2015)



### The search (2016)



## Explore a creative idea

Flying newspapers

## Windy city (2017)



## Windy city 2 (2017)



## Windy city 3 (2017)



# Explore a creative idea

Reflections in puddles

#### Welcome to the machine (2016)



## The letter (2017)



# Changing an element to change the story

Highlight a prop, e.g. a gun

#### Silent witness (2015)



### **Strictly business (2015)**



# Changing an element to change the story

Highlight a prop, e.g. a newspaper

#### The tram stop (2016)



#### Flinders Street 6.00pm (2015)



# Changing an element to change the story

Highlight a prop e.g. a saxophone

#### Sax in the city (2017)



Sax in the city 2 (2017)







# Part 2 The 'lonely man' walks Waverley



# The Paul Spence challenge

"Maybe prior to the presentation you could shoot some stuff aro