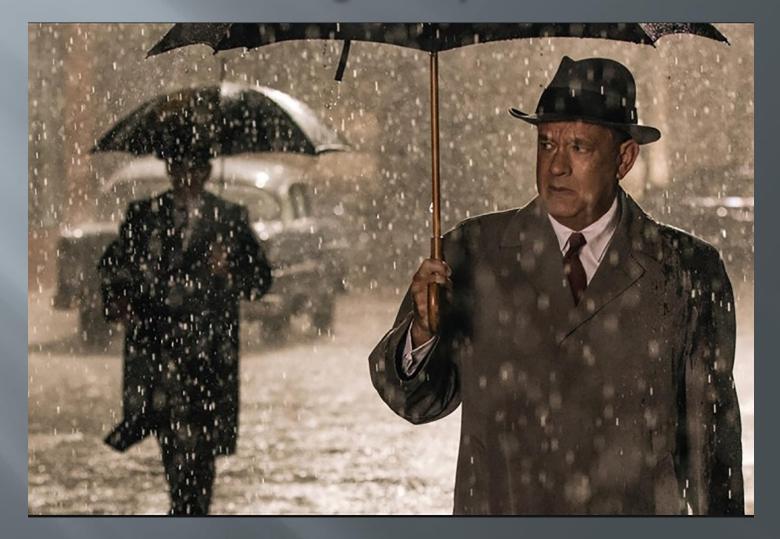

resent



## The creative shift leading to the 'Lonely Man' series no new camera, but gradually more...

- Self as model
- Figure is more prominent
- Photoshop elements to 'full' Photoshop
- Nik ColorEfexPro software
- Artistic 'series' approach
- Home studio

#### The creative shift leading to the 'Lonely Man' series no new camera, but gradually more...

More night photography
 Story telling emphasis
 HDR backgrounds
 Use of tripod
 Wide angle lenses

# Background inspiration

#### The painters

#### Arthur Boyd bride series



### Charles Blackman schoolgirl series



# Inspiration - Edward Hopper



## Inspiration - Rene Magritte



## **Background inspiration**

Cinematographers

#### 'Film noir' movies The third man



#### Movie scenes Casablanca



### Movie scenes Bridge of spies



#### The lonely man takes to the streets of Melbourne The night stalker (2014)



#### Return of the night stalker (2015)



#### Midnight in Paris (2015)



#### Under cover (2016)



# Changing an element to change the story

Some 'cold war' spy intrigue

#### Strangers in the rain (2016)



#### The sting (2016)



## **Trouble in Pancake alley (2016)**



## The rendezvous (2017)



#### The rendezvous 2 (2017)



# Changing an element to change the story

Emphasise the weather

#### Lonely men walk lonely cities 6 (2015)



#### Lonely men walk lonely cities 10 (2016)



#### Rainy night in Melbourne 3 (2016)



#### Rainy night in Melbourne 4 (2015)



### The search (2016)



## Explore a creative idea

Flying newspapers

## Windy city (2017)



## Windy city 2 (2017)



## Windy