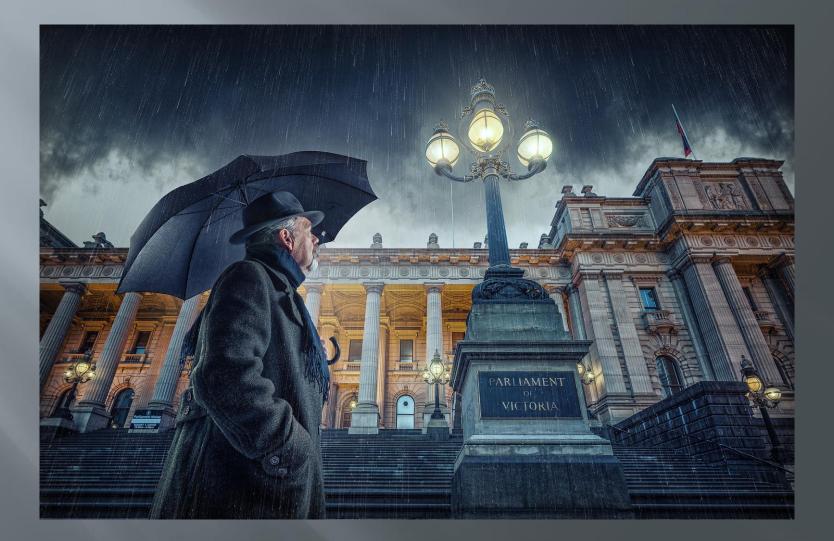

tion**

Cinematographers

#### 'Film noir' movies The third man



#### Movie scenes Casablanca



### Movie scenes Bridge of spies



#### The lonely man takes to the streets of Melbourne The night stalker (2014)



#### Return of the night stalker (2015)



#### Midnight in Paris (2015)



#### Under cover (2016)



# Changing an element to change the story

Some 'cold war' spy intrigue

#### Strangers in the rain (2016)



#### The sting (2016)



## **Trouble in Pancake alley (2016)**



## The rendezvous (2017)



#### The rendezvous 2 (2017)



# Changing an element to change the story

Emphasise the weather

#### Lonely men walk lonely cities 6 (2015)



#### Lonely men walk lonely cities 10 (2016)



#### Rainy night in Melbourne 3 (2016)



#### Rainy night in Melbourne 4 (2015)



### The search (2016)



## Explore a creative idea

Flying newspapers

## Windy city (2017)



## Windy city 2 (2017)



## Windy city 3 (2017)



# Explore a creative idea

Reflections in puddles

#### Welcome to the machine (2016)



## The letter (2017)



# Changing an element to change the story

Highlight a prop, e.g. a gun

#### Silent witness (2015)



### **Strictly business (2015)**



# Changing an element to change the story

Highlight a prop, e.g. a newspaper

#### The tram stop (2016)



#### Flinders Street 6.00pm (2015)



# Changing an element to change the story

Highlight a prop e.g. a saxophone

#### Sax in the city (2017)



Sax in the city 2 (2017)







# Part 2 The 'lonely man' walks Waverley



# The Paul Spence challenge

"Maybe prior to the presentation you c