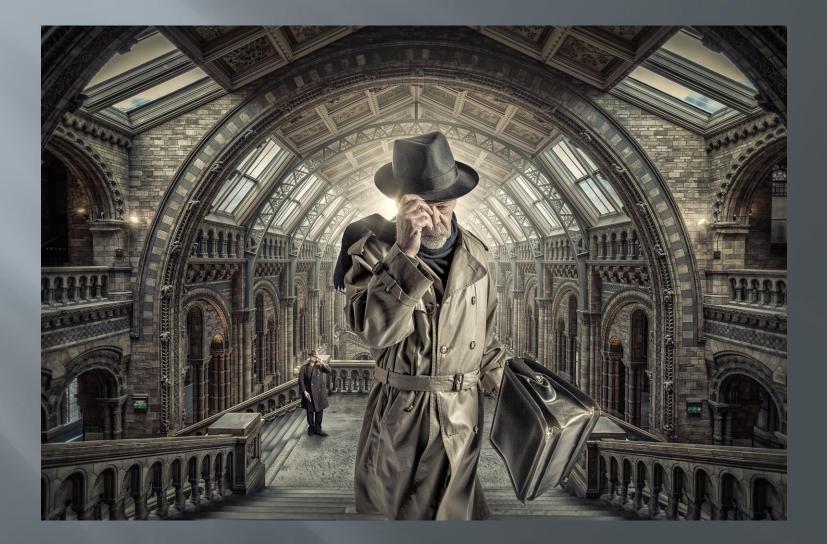

no new camera, but gradually more...

More night photography
 Story telling emphasis
 HDR backgrounds
 Use of tripod
 Wide angle lenses

# Background inspiration

#### The painters

#### Arthur Boyd bride series



### Charles Blackman schoolgirl series



# Inspiration - Edward Hopper



## Inspiration - Rene Magritte



## **Background inspiration**

Cinematographers

#### 'Film noir' movies The third man



#### Movie scenes Casablanca



### Movie scenes Bridge of spies



#### The lonely man takes to the streets of Melbourne The night stalker (2014)



#### Return of the night stalker (2015)



#### Midnight in Paris (2015)



#### Under cover (2016)



# Changing an element to change the story

Some 'cold war' spy intrigue

#### Strangers in the rain (2016)



#### The sting (2016)



## **Trouble in Pancake alley (2016)**



## The rendezvous (2017)



#### The rendezvous 2 (2017)



# Changing an element to change the story

Emphasise the weather

#### Lonely men walk lonely cities 6 (2015)



#### Lonely men walk lonely cities 10 (2016)



#### Rainy night in Melbourne 3 (2016)



#### Rainy night in Melbourne 4 (2015)



### The search (2016)



## Explore a creative idea

Flying newspapers

## Windy city (2017)



## Windy city 2 (2017)



## Windy city 3 (2017)



# Explore a creative idea

Reflections in puddles

#### Welcome to the machine (2016)



## The letter (2017)



# Changing an element to change the story

Highlight a prop, e.g. a gun

#### Silent witness (2015)



### **Strictly business (2015)**



# Changing an element to change the story

Highligh