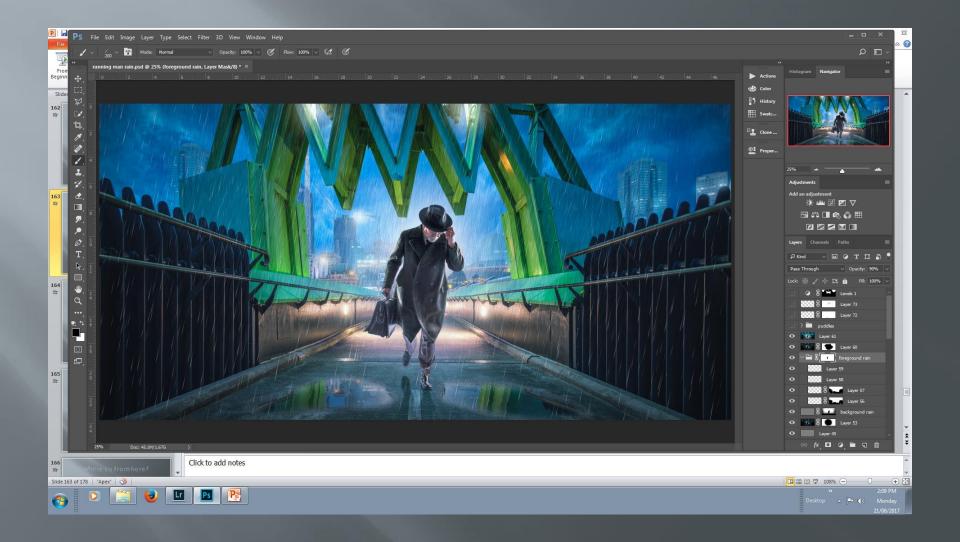

e



### Add back light (via radial gradient)



# Add shadow



# Darken foreground



# Move in to ColorEfexPro



# Tonal adjustments



# Back in to Photoshop



# Move in to Topaz Labs



# Clarity filter



# Adjust opacity of clarity



### Move into Topaz Star Effects



### Choose a filter



# Adjust effect via a mask and opacity



### Add some mist



### Melancholytron vignette



#### Running man (2017)





### Add puddles



# Flood filter via clipping mask



# Add noise to edges



### Repeat colour toning



### Rain New Layer fill with 50% gray



### Add noise



# Apply motion blur



### Mask to background



# Linear light blending mode



# Add foreground rain



### Brush dialogue box



### Brush dialogue box



### Brush dialogue box



# Apply foreground rain



### **Puddle ripples**



### **Puddle ripples**



### Some splashes



#### Running man (2017)



### software used

64 layers Adobe Lightroom CC 2015 Adobe Photoshop CC 2015 Flaming Pear flood Flaming Pear Melancholytron Nik Color Efex pro Topaz Adjust Topaz Star Effects

# Where to from here?









# Stages

- Return to camera club
- Embracing digital
- Camera club competition
- Internet photography sites
- Software
- Tutorials
- National competition
- Home studio
- International competition

### Other directions possibilities

More interiors

### Inspiration Adrian Sommeling



### Next direction possibilities

More 'fantasy' composites

### Inspiration Ben Goossens



### Next direction possibilities

• Creative portraiture

### Inspiration John Wilhelm



### Next direction pos