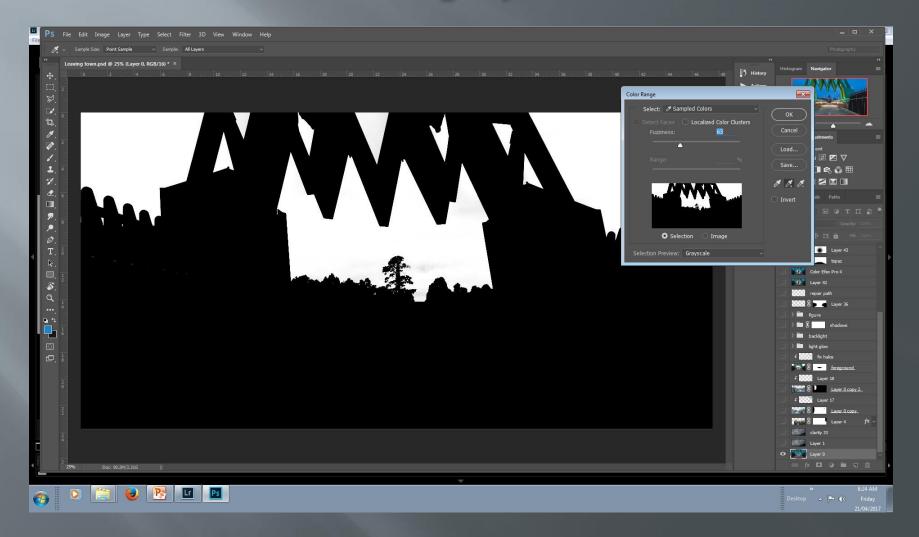

troom Catalog - Adobe Photoshop Lightroom - Library File Edit Library Photo Metadata View Window Help Adobe Lightroom CC 2015 adrian donoghue Library | Develop | Map | Book | Slideshow | Print | Web untitled (49 of 76).cr2 1/640 sec at f / 13, ISO 500 95 mm (EF24-105mm f/4L IS USM) All Photographs 26683 Books Competition Composite stock Development ▶ Output ► 🔲 tutorials File Name untitled (49 of 76).cr2 ||||| 💷 🔤 💿 🛛 🔺 \* \* \* \* \* い 4 💢 1 2 📲 🔶 All Photographs 26668 of 26687 photos /1 selected / untitled (49 of 76).cr2 🔻 ★★★★★ ■■■■■■ Filters Off 0 a 🔐 🔬 🦛 📾 🔜 🔤 🏣 👪 🎿 🖬 🔤 📷 😓 🖂 🖂 🌆 IT. TT. فحت فندن فدن Image: Second sec





# Base shot



#### Running man (2017)



# In to Photoshop



# Select sky via color range



# Color range dialogue box



# Adjust color range select grayscale



# Select



# Adjust mask



# Cut out sky



### Add new sky



# Add detail to sky via Topaz



### Change sky blending mode (luminosity)



#### Repair selection haloes (before)



#### Repair selection haloes (after)



# Base shot



# Add city skyline 1



# Add city skyline 2



# Turn on some lights



# Add figure



# Adjust colour, dodge and burn figure



### Add back light (via radial gradient)



# Add shadow



# Darken foreground



# Move in to ColorEfexPro



# Tonal adjustments



# Back in to Photoshop



# Move in to Topaz Labs



# Clarity filter



# Adjust opacity of clarity



### Move into Topaz Star Effects



### Choose a filter



# Adjust effect via a mask and opacity



### Add some mist



### Melancholytron vignette



#### Running man (2017)





### Add