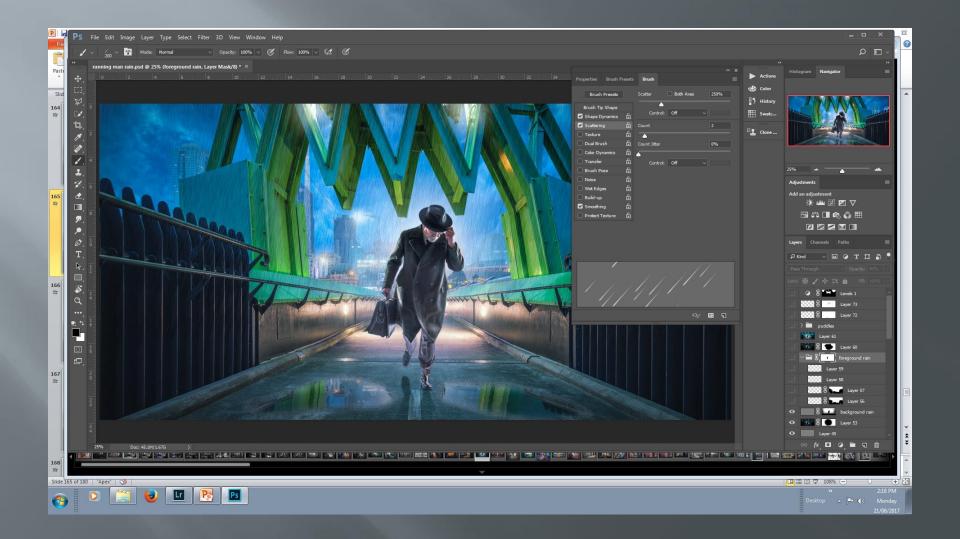

olour, dodge and burn figure



### Add back light (via radial gradient)



# Add shadow



# Darken foreground



# Move in to ColorEfexPro



# Tonal adjustments



# Back in to Photoshop



# Move in to Topaz Labs



# Clarity filter



# Adjust opacity of clarity



### Move into Topaz Star Effects



### Choose a filter



# Adjust effect via a mask and opacity



### Add some mist



### Melancholytron vignette



#### Running man (2017)





### Add puddles



# Flood filter via clipping mask



# Add noise to edges



### Repeat colour toning



### Rain New Layer fill with 50% gray



### Add noise



# Apply motion blur



### Mask to background



# Linear light blending mode



# Add foreground rain



### Brush dialogue box



### Brush dialogue box



### Brush dialogue box



# Apply foreground rain



### **Puddle ripples**



### **Puddle ripples**



### Some splashes



#### Running man (2017)



### software used

64 layers Adobe Lightroom CC 2015 Adobe Photoshop CC 2015 Flaming Pear flood Flaming Pear Melancholytron Nik Color Efex pro Topaz Adjust Topaz Star Effects

# Where to from here?









# Stages

- Return to camera club
- Embracing digital
- Camera club competition
- Internet photography sites
- Software
- Tutorials
- National competition
- Home studio
- International competition

### Other directions possibilities

More interiors

### Inspiration Adrian Sommeling



### Next direction possibilities

More 'fantasy' composites

### Inspiration Ben Goossens



### Next direction possibilities

• Creative portraiture

### Inspiration John Wilhel