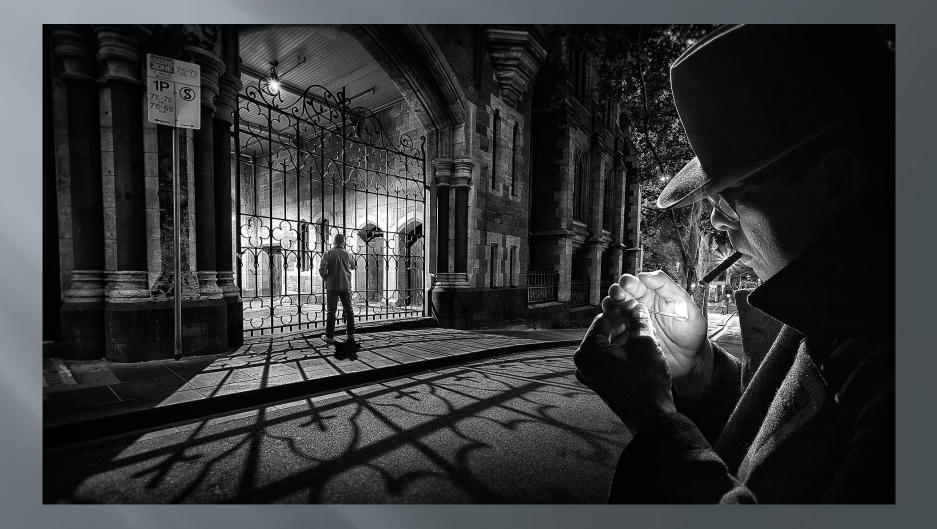

gure is more prominent
- Photoshop elements to 'full' Photoshop
- Nik ColorEfexPro software
- Artistic 'series' approach
- Home studio

#### The creative shift leading to the 'Lonely Man' series no new camera, but gradually more...

More night photography
 Story telling emphasis
 HDR backgrounds
 Use of tripod
 Wide angle lenses

# Background inspiration

#### The painters

#### Arthur Boyd bride series



### Charles Blackman schoolgirl series



# Inspiration - Edward Hopper



## Inspiration - Rene Magritte



## **Background inspiration**

Cinematographers

#### 'Film noir' movies The third man



#### Movie scenes Casablanca



### Movie scenes Bridge of spies



#### The lonely man takes to the streets of Melbourne The night stalker (2014)



#### Return of the night stalker (2015)



#### Midnight in Paris (2015)



#### Under cover (2016)



# Changing an element to change the story

Some 'cold war' spy intrigue

#### Strangers in the rain (2016)



#### The sting (2016)



## **Trouble in Pancake alley (2016)**



## The rendezvous (2017)



#### The rendezvous 2 (2017)



# Changing an element to change the story

Emphasise the weather

#### Lonely men walk lonely cities 6 (2015)



#### Lonely men walk lonely cities 10 (2016)



#### Rainy night in Melbourne 3 (2016)



#### Rainy night in Melbourne 4 (2015)



### The search (2016)



## Explore a creative idea

Flying newspapers

## Windy city (2017)



## Windy city 2 (2017)



## Windy city 3 (2017)



# Explore a creative idea

Reflections in puddles

#### Welcome to the machine (2016)



## The letter (2017