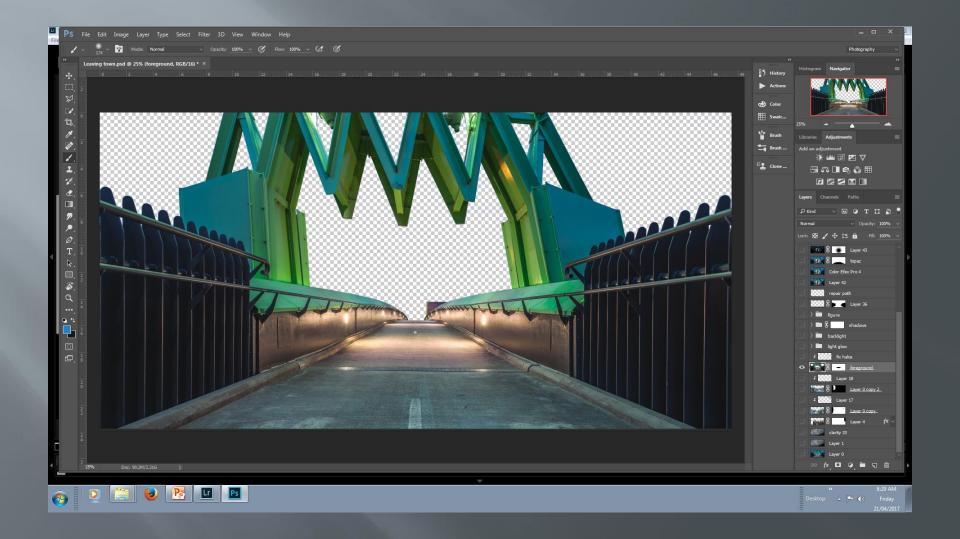

brary File Edit Library Photo Metadata View Window Help Adobe Lightroom CC 2015 adrian donoghue Library | Develop | Map | Book | Slideshow | Print | Web untitled (49 of 76).cr2 1/640 sec at f / 13, ISO 500 95 mm (EF24-105mm f/4L IS USM) All Photographs 26683 Books Competition Composite stock Development ▶ Output ► 🔲 tutorials File Name untitled (49 of 76).cr2 ||||| 💷 🔤 💿 🛛 🔺 \* \* \* \* \* い 4 💢 1 2 📲 🔶 All Photographs 26668 of 26687 photos /1 selected / untitled (49 of 76).cr2 🔻 ★★★★★ ■■■■■■ Filters Off 0 a 🔐 🔬 🦛 📾 🔜 🔤 🏣 👪 🎿 🖬 🔤 📷 😓 🖂 🖂 🌆 IT. TT. فحت فندن فدن Image: Second sec





# Base shot



#### Running man (2017)



# In to Photoshop



# Select sky via color range



# Color range dialogue box



# Adjust color range select grayscale



# Select



# Adjust mask



# Cut out sky



### Add new sky



# Add detail to sky via Topaz



### Change sky blending mode (luminosity)



#### Repair selection haloes (before)



#### Repair selection haloes (after)



# Base shot



# Add city skyline 1



# Add city skyline 2



# Turn on some lights



# Add figure



# Adjust colour, dodge and burn figure



### Add back light (via radial gradient)



# Add shadow



# Darken foreground



# Move in to ColorEfexPro



# Tonal adjustments



# Back in to Photoshop



# Move in to Topaz Labs



# Clarity filter



# Adjust opacity of clarity



### Move into Topaz Star Effects



### Choose a filter



# Adjust effect via a mask and opacity



### Add some mist



### Melancholytron vignette



#### Running man (2017)





### Add puddles



# Flood filter via clipping mask