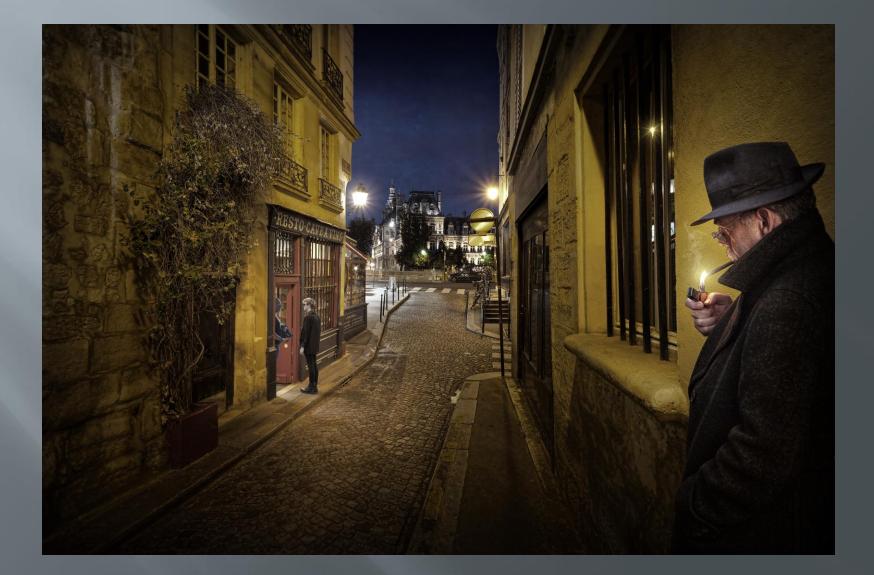

p elements to 'full' Photoshop
- Nik ColorEfexPro software
- Artistic 'series' approach
- Home studio

#### The creative shift leading to the 'Lonely Man' series no new camera, but gradually more...

More night photography
 Story telling emphasis
 HDR backgrounds
 Use of tripod
 Wide angle lenses

# Background inspiration

#### The painters

#### Arthur Boyd bride series



### Charles Blackman schoolgirl series



# Inspiration - Edward Hopper



## Inspiration - Rene Magritte



## **Background inspiration**

Cinematographers

#### 'Film noir' movies The third man



#### Movie scenes Casablanca



### Movie scenes Bridge of spies



#### The lonely man takes to the streets of Melbourne The night stalker (2014)



#### Return of the night stalker (2015)



#### Midnight in Paris (2015)



#### Under cover (2016)



# Changing an element to change the story

Some 'cold war' spy intrigue

#### Strangers in the rain (2016)



#### The sting (2016)



## **Trouble in Pancake alley (2016)**



## The rendezvous (2017)



#### The rendezvous 2 (2017)



# Changing an element to change the story

Emphasise the weather

#### Lonely men walk lonely cities 6 (2015)



#### Lonely men walk lonely cities 10 (2016)



#### Rainy night in Melbourne 3 (2016)



#### Rainy night in Melbourne 4 (2015)



### The search (2016)



## Explore a creative idea

Flying newspapers

## Windy city (2017)



## Windy city 2 (2017)



## Windy city 3 (2017)



# Explore a creative idea

Reflections in puddles

#### Welcome to the machine (2016)



## The letter (2017)



# Changing an element to cha