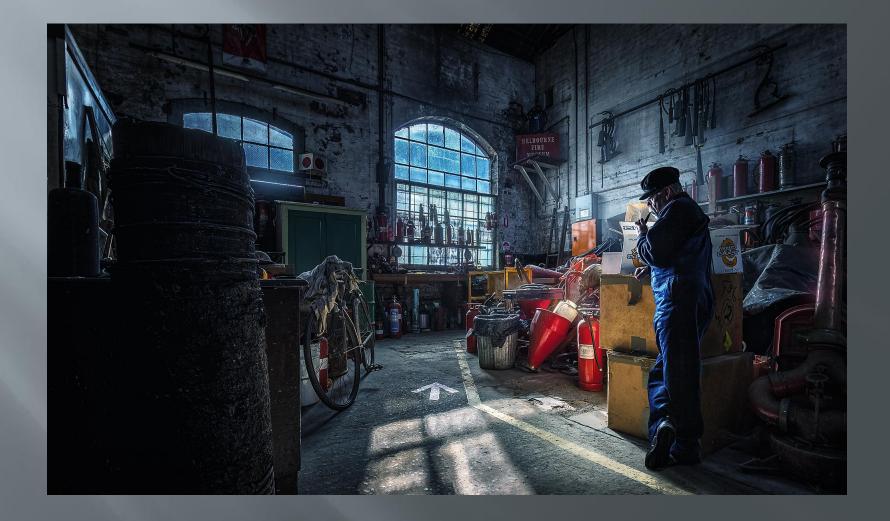

Pear Melancholytron Nik Color Efex pro Topaz Adjust Topaz Star Effects

# Where to from here?









# Stages

- Return to camera club
- Embracing digital
- Camera club competition
- Internet photography sites
- Software
- Tutorials
- National competition
- Home studio
- International competition

### Other directions possibilities

More interiors

### Inspiration Adrian Sommeling



### Next direction possibilities

More 'fantasy' composites

### Inspiration Ben Goossens



### Next direction possibilities

• Creative portraiture

### Inspiration John Wilhelm



### Next direction possibilities

Portrait lenses for DOF effects

### Inspiration Marat Safin



### Some recent work life after lonely man

# Rainy night in Melbourne 4



### Inside out



### The fireman



# The workshop



# The night shift



# Stop the press



### On line galleries

www.facebook.com/adriandonoghuephotography (Tutorials for sale here)

1x.com/member/bassman

https://500px.com/adriandonoghue

### Tutorial access for workshop participants only

these are the links to the tutorials, you can download them: