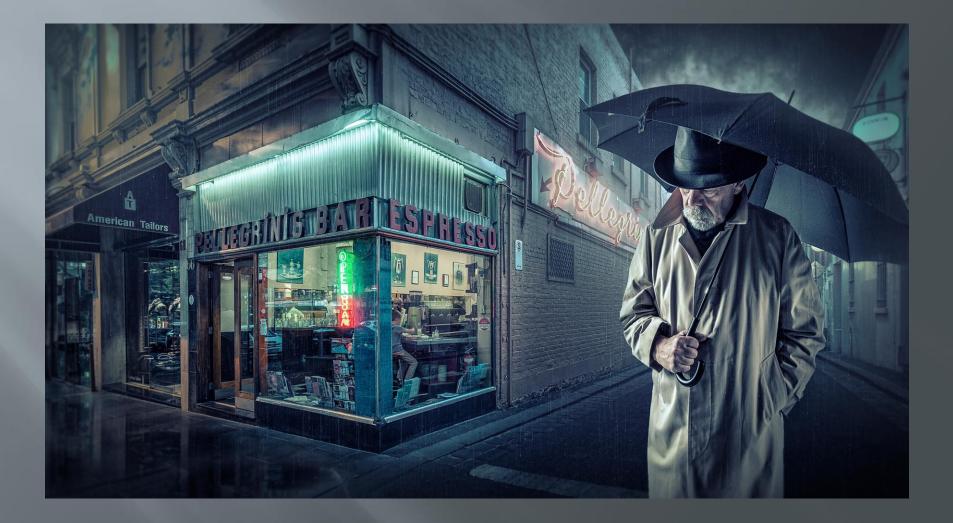

### Charles Blackman schoolgirl series



# Inspiration - Edward Hopper



## Inspiration - Rene Magritte



## **Background inspiration**

Cinematographers

#### 'Film noir' movies The third man



#### Movie scenes Casablanca



### Movie scenes Bridge of spies



#### The lonely man takes to the streets of Melbourne The night stalker (2014)



#### Return of the night stalker (2015)



#### Midnight in Paris (2015)



#### Under cover (2016)



# Changing an element to change the story

Some 'cold war' spy intrigue

#### Strangers in the rain (2016)



#### The sting (2016)



## **Trouble in Pancake alley (2016)**



## The rendezvous (2017)



#### The rendezvous 2 (2017)



# Changing an element to change the story

Emphasise the weather

#### Lonely men walk lonely cities 6 (2015)



#### Lonely men walk lonely cities 10 (2016)



#### Rainy night in Melbourne 3 (2016)



#### Rainy night in Melbourne 4 (2015)



### The search (2016)



## Explore a creative idea

Flying newspapers

## Windy city (2017)



## Windy city 2 (2017)



## Windy city 3 (2017)



# Explore a creative idea

Reflections in puddles

#### Welcome to the machine (2016)



## The letter (2017)



# Changing an element to change the story

Highlight a prop, e.g. a gun

#### Silent witness (2015)



### **Strictly business (2015)**



# Changing an element to change the story

Highlight a prop, e.g. a newspaper

#### The tram stop (2016)



#### Flinders Street 6.00pm (2015)



# Changing an element to change the story

Highlight a prop e.g. a saxophone

#### Sax in the city (2017)



Sax in the