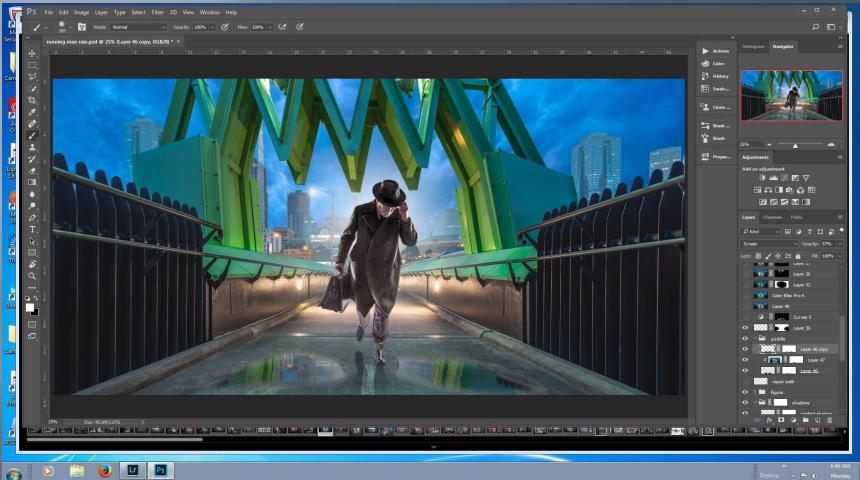

dd detail to sky via Topaz



### Change sky blending mode (luminosity)



#### Repair selection haloes (before)



#### Repair selection haloes (after)



# Base shot



# Add city skyline 1



# Add city skyline 2



# Turn on some lights



# Add figure



# Adjust colour, dodge and burn figure



### Add back light (via radial gradient)



# Add shadow



# Darken foreground



# Move in to ColorEfexPro



# Tonal adjustments



# Back in to Photoshop



# Move in to Topaz Labs



# Clarity filter



# Adjust opacity of clarity



### Move into Topaz Star Effects



### Choose a filter



# Adjust effect via a mask and opacity



### Add some mist



### Melancholytron vignette



#### Running man (2017)





### Add puddles



# Flood filter via clipping mask



# Add noise to edges



### Repeat colour toning



### Rain New Layer fill with 50% gray



### Add noise



# Apply motion blur



### Mask to background



# Linear light blending mode



# Add foreground rain



### Brush dialogue box



### Brush dialogue box



### Brush dialogue box



# Apply foreground rain



### **Puddle ripples**



### **Puddle ripples**



### Some splashes



#### Running man (2017)



### software used

64 layers Adobe Lightroom CC 2015 Adobe Photoshop CC 2015 Flaming Pear flood Flaming Pear Melancholytron Nik Color Efex pro Topaz Adjust Topaz Star Effects

# Where to from here?









# Stages

- Return to camera club
- Embracing digital
- Camera club competition
- Internet photography sites
- Software
- Tutorials
- National competition
- Home studio
- International competiti