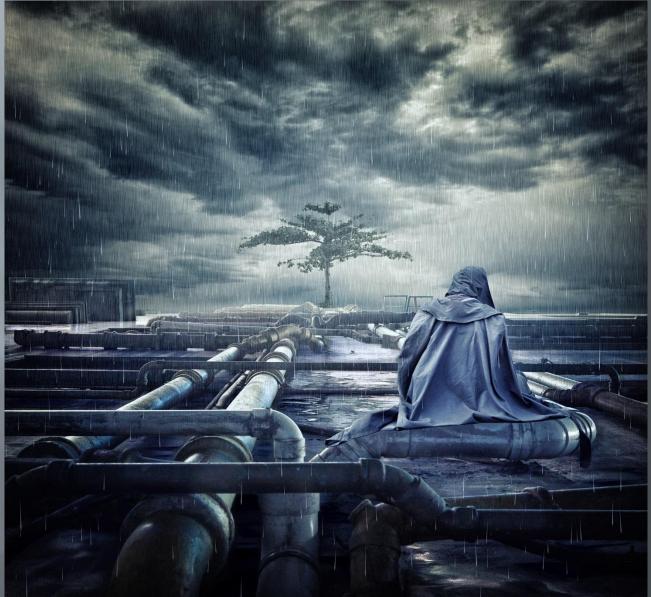

shadows (2007)



## Reflections of past (2007)



## Something happened in 2007!

2007 **Redbubble** artists ■ Flamejob

Paul Vanzella

## 'Flamejob' - Aaron Pritchard



O aaron pritchard 2007

#### Paul Vanzella



## Roof tops (2007)



#### Canon 40D a different look and the beginnings of composites



The call (2007)



#### One way street (2007)





## Punt road (2008)



# The warehouse (2008)



# Different directions (2009)



## Pub, palm & pedestrian (2009)



# Steel city (2009)



### Canon 5D ii composite photography era



# End of the line (2010)



# Guardians of the city (2010)



# A path to somewhere (2010)



## In lonely cities live lonely men (2011)



# They could but watch (2011)



# Of men and machines (2011)



# A legacy of man (2012)



# The forest (2013)



# Of matchstick men and you (2013)



## In lonely cities live lonely men 2 (2014)



# The long goodbye 7 (2014)



#### The 'lonely man' evolves 2014- present



## The creative shift leading to the 'Lonely Man' series no new camera, but gradually more...

- Self as model
- Figure is more prominent
- Photoshop elements to 'full' Photoshop
- Nik ColorEfexPro software
- Artistic 'series' approach
- Home studio

#### The creative shift leading to the 'Lonely Man' series no new camera, but gradually more...

More night photography
 Story telling emphasis
 HDR backgrounds
 Use of tripod
 Wide angle lenses

# Background inspiration

#### The painters

#### Arthur Boyd bride series



### Charles Blackman schoolgirl series



# Inspiration - Edward Hopper



## Inspiration - Rene Magritte