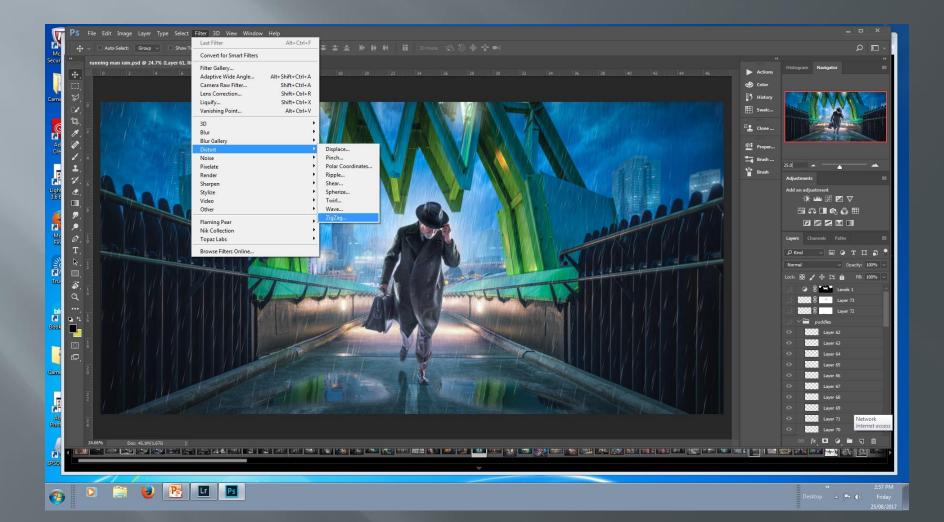

ia radial gradient)



# Add shadow



# Darken foreground



# Move in to ColorEfexPro



# Tonal adjustments



# Back in to Photoshop



# Move in to Topaz Labs



# Clarity filter



# Adjust opacity of clarity



### Move into Topaz Star Effects



### Choose a filter



# Adjust effect via a mask and opacity



### Add some mist



### Melancholytron vignette



#### Running man (2017)





### Add puddles



# Flood filter via clipping mask



# Add noise to edges



### Repeat colour toning



### Rain New Layer fill with 50% gray



### Add noise



# Apply motion blur



### Mask to background



# Linear light blending mode



# Add foreground rain



### Brush dialogue box



### Brush dialogue box



### Brush dialogue box



# Apply foreground rain



### **Puddle ripples**



### **Puddle ripples**



### Some splashes



#### Running man (2017)



### software used

64 layers Adobe Lightroom CC 2015 Adobe Photoshop CC 2015 Flaming Pear flood Flaming Pear Melancholytron Nik Color Efex pro Topaz Adjust Topaz Star Effects

# Where to from here?









# Stages

- Return to camera club
- Embracing digital
- Camera club competition
- Internet photography sites
- Software
- Tutorials
- National competition
- Home studio
- International competition

### Other directions possibilities

More interiors

### Inspiration Adrian Sommeling



### Next direction possibilities

More 'fantasy' composites

### Inspiration Ben Goossens



### Next direction possibilities

• Creative portraiture

### Inspiration John Wilhelm



### Next direction possibilities

Portrait lense