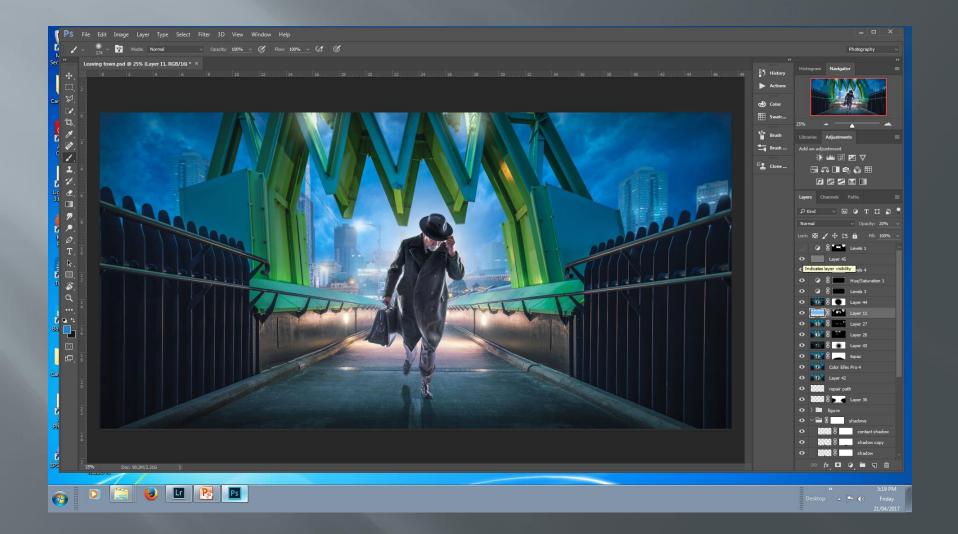

Adjust color range select grayscale



# Select



# Adjust mask



# Cut out sky



### Add new sky



# Add detail to sky via Topaz



### Change sky blending mode (luminosity)



#### Repair selection haloes (before)



#### Repair selection haloes (after)



# Base shot



# Add city skyline 1



# Add city skyline 2



# Turn on some lights



# Add figure



# Adjust colour, dodge and burn figure



### Add back light (via radial gradient)



# Add shadow



# Darken foreground



# Move in to ColorEfexPro



# Tonal adjustments



# Back in to Photoshop



# Move in to Topaz Labs



# Clarity filter



# Adjust opacity of clarity



### Move into Topaz Star Effects



### Choose a filter



# Adjust effect via a mask and opacity



### Add some mist



### Melancholytron vignette



#### Running man (2017)





### Add puddles



# Flood filter via clipping mask



# Add noise to edges



### Repeat colour toning



### Rain New Layer fill with 50% gray



### Add noise



# Apply motion blur



### Mask to background



# Linear light blending mode



# Add foreground rain



### Brush dialogue box



### Brush dialogue box



### Brush dialogue box



# Apply foreground rain



### **Puddle ripples**



### **Puddle ripples**



### Some splashes



#### Running man (2017)



### software used

64 layers Adobe Lightroom CC 2015 Adobe Photoshop CC 2015 Flaming Pear flood Flaming Pear Melancholytron Nik Color Efex pro Topaz Adjust Topaz Star Effects

# Where to from here?









# Stages

- Return to camera club
- Embracing digital
- Camera club competition
- Inte