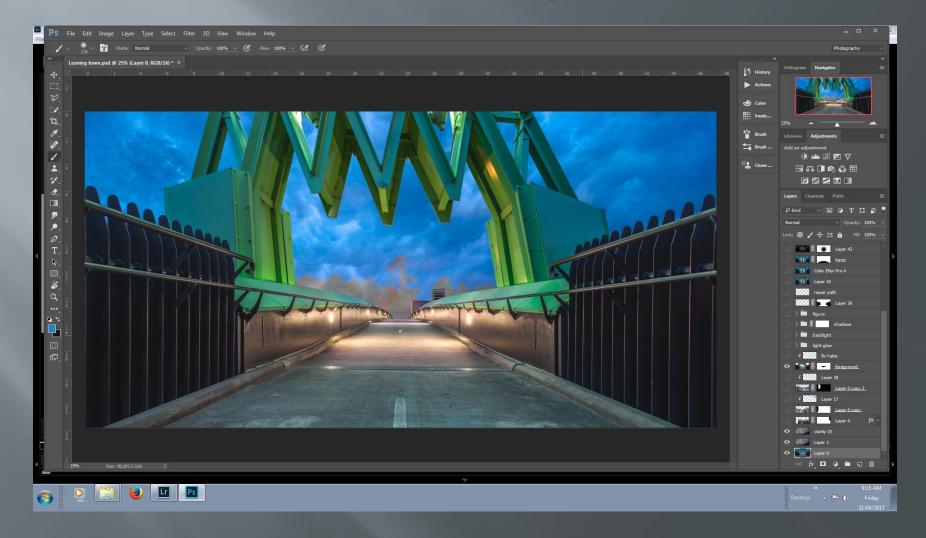

ibrary | Develop | Map | Book | Slideshow | Print | Web untitled (49 of 76).cr2 1/640 sec at f / 13, ISO 500 95 mm (EF24-105mm f/4L IS USM) All Photographs 26683 Books Competition Composite stock Development ▶ Output ► 🔲 tutorials File Name untitled (49 of 76).cr2 ||||| 💷 🔤 💿 🛛 🔺 \* \* \* \* \* い 4 💢 1 2 📲 🔶 All Photographs 26668 of 26687 photos /1 selected / untitled (49 of 76).cr2 🔻 ★★★★★ ■■■■■■ Filters Off 0 a 🔐 🔬 🦛 📾 🔜 🔤 🏣 👪 🎿 🖬 🔤 📷 😓 🖂 🖂 🌆 IT. TT. فحت فندن فدن Image: Second sec





# Base shot



#### Running man (2017)



# In to Photoshop



# Select sky via color range



# Color range dialogue box



# Adjust color range select grayscale



# Select



# Adjust mask



# Cut out sky



### Add new sky



# Add detail to sky via Topaz



### Change sky blending mode (luminosity)



#### Repair selection haloes (before)



#### Repair selection haloes (after)



# Base shot



# Add city skyline 1



# Add city skyline 2



# Turn on some lights



# Add figure



# Adjust colour, dodge and burn figure



### Add back light (via radial gradient)



# Add shadow



# Darken foreground



# Move in to ColorEfexPro



# Tonal adjustments



# Back in to Photoshop



# Move in to Topaz Labs



# Clarity filter



# Adjust opacity of clarity



### Move into Topaz Star Effects



### Choose a filter



# Adjust effect via a mask and opacity



### Add some mist



### Melancholytron vignette



#### Running man (2017)





### Add puddles



# Flood filter via clipping mask



# Add noise to edges



### Repeat colour toning



### Rain New Layer fill with 50% gray



##