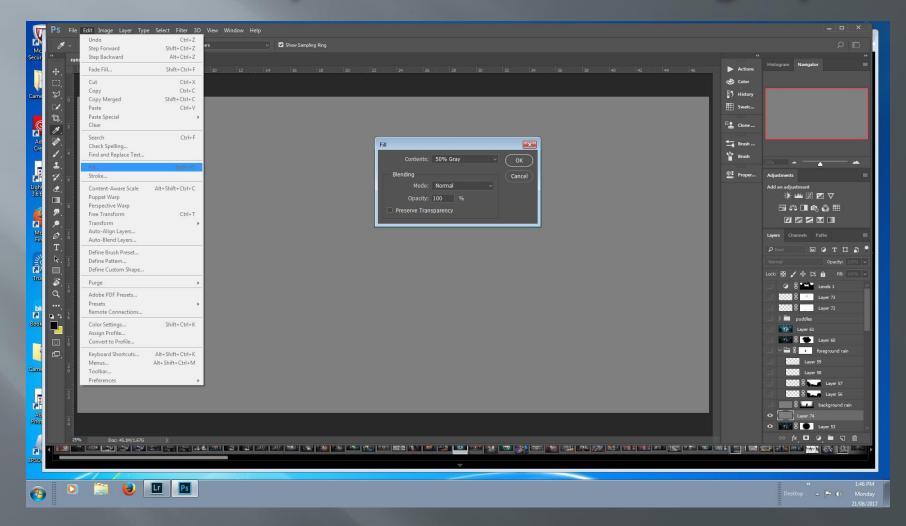

y)



#### Repair selection haloes (before)



#### Repair selection haloes (after)



# Base shot



# Add city skyline 1



# Add city skyline 2



# Turn on some lights



# Add figure



# Adjust colour, dodge and burn figure



### Add back light (via radial gradient)



# Add shadow



# Darken foreground



# Move in to ColorEfexPro



# Tonal adjustments



# Back in to Photoshop



# Move in to Topaz Labs



# Clarity filter



# Adjust opacity of clarity



### Move into Topaz Star Effects



### Choose a filter



# Adjust effect via a mask and opacity



### Add some mist



### Melancholytron vignette



#### Running man (2017)





### Add puddles



# Flood filter via clipping mask



# Add noise to edges



### Repeat colour toning



### Rain New Layer fill with 50% gray



### Add noise



# Apply motion blur



### Mask to background



# Linear light blending mode



# Add foreground rain



### Brush dialogue box



### Brush dialogue box



### Brush dialogue box



# Apply foreground rain



### **Puddle ripples**



### **Puddle ripples**



### Some splashes



#### Running man (2017)



### software used

64 layers Adobe Lightroom CC 2015 Adobe Photoshop CC 2015 Flaming Pear flood Flaming Pear Melancholytron Nik Color Efex pro Topaz Adjust Topaz Star Effects

# Where to from here?









# Stages

- Return to camera club
- Embracing digital
- Camera club competition
- Internet photography sites
- Software
- Tutorials
- National competition
- Home studio
- International competition

### Other directions possibilities

More interiors

### Inspirati