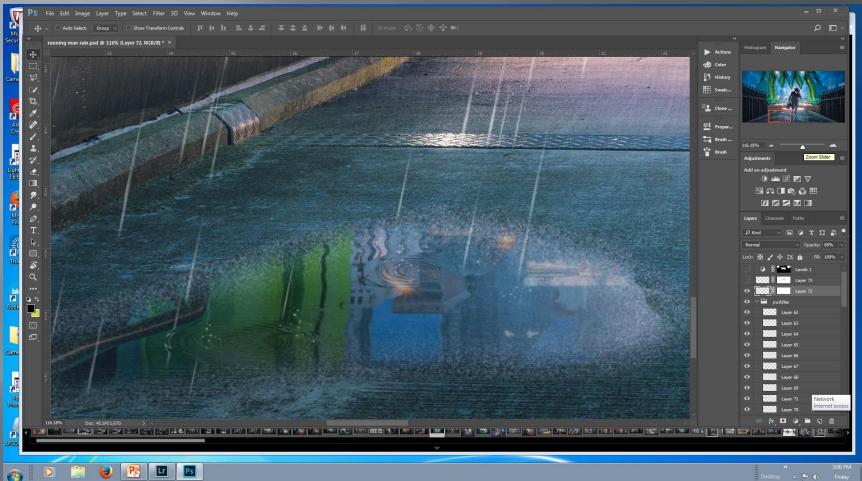

foreground



# Move in to ColorEfexPro



# Tonal adjustments



# Back in to Photoshop



# Move in to Topaz Labs



# Clarity filter



# Adjust opacity of clarity



### Move into Topaz Star Effects



### Choose a filter



# Adjust effect via a mask and opacity



### Add some mist



### Melancholytron vignette



#### Running man (2017)





### Add puddles



# Flood filter via clipping mask



# Add noise to edges



### Repeat colour toning



### Rain New Layer fill with 50% gray



### Add noise



# Apply motion blur



### Mask to background



# Linear light blending mode



# Add foreground rain



### Brush dialogue box



### Brush dialogue box



### Brush dialogue box



# Apply foreground rain



### **Puddle ripples**



### **Puddle ripples**



### Some splashes



#### Running man (2017)



### software used

64 layers Adobe Lightroom CC 2015 Adobe Photoshop CC 2015 Flaming Pear flood Flaming Pear Melancholytron Nik Color Efex pro Topaz Adjust Topaz Star Effects

# Where to from here?









# Stages

- Return to camera club
- Embracing digital
- Camera club competition
- Internet photography sites
- Software
- Tutorials
- National competition
- Home studio
- International competition

### Other directions possibilities

More interiors

### Inspiration Adrian Sommeling



### Next direction possibilities

More 'fantasy' composites

### Inspiration Ben Goossens



### Next direction possibilities

• Creative portraiture

### Inspiration John Wilhelm



### Next direction possibilities

Portrait lenses for DOF effects

### Inspiration Marat Safin