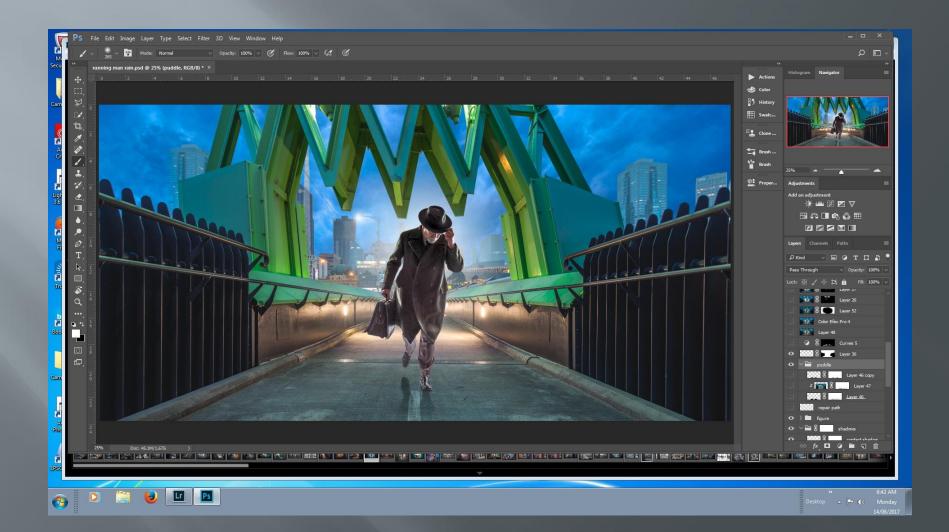

ayscale



# Select



# Adjust mask



# Cut out sky



### Add new sky



# Add detail to sky via Topaz



### Change sky blending mode (luminosity)



#### Repair selection haloes (before)



#### Repair selection haloes (after)



# Base shot



# Add city skyline 1



# Add city skyline 2



# Turn on some lights



# Add figure



# Adjust colour, dodge and burn figure



### Add back light (via radial gradient)



# Add shadow



# Darken foreground



# Move in to ColorEfexPro



# Tonal adjustments



# Back in to Photoshop



# Move in to Topaz Labs



# Clarity filter



# Adjust opacity of clarity



### Move into Topaz Star Effects



### Choose a filter



# Adjust effect via a mask and opacity



### Add some mist



### Melancholytron vignette



#### Running man (2017)





### Add puddles



# Flood filter via clipping mask



# Add noise to edges



### Repeat colour toning



### Rain New Layer fill with 50% gray



### Add noise



# Apply motion blur



### Mask to background



# Linear light blending mode



# Add foreground rain



### Brush dialogue box



### Brush dialogue box



### Brush dialogue box



# Apply foreground rain



### **Puddle ripples**



### **Puddle ripples**



### Some splashes



#### Running man (2017)



### software used

64 layers Adobe Lightroom CC 2015 Adobe Photoshop CC 2015 Flaming Pear flood Flaming Pear Melancholytron Nik Color Efex pro Topaz Adjust Topaz Star Effects

# Where to from here?









# Stages

- Return to camera club
- Embracing digital
- Camera club competition
- Internet photography sites
- Soft