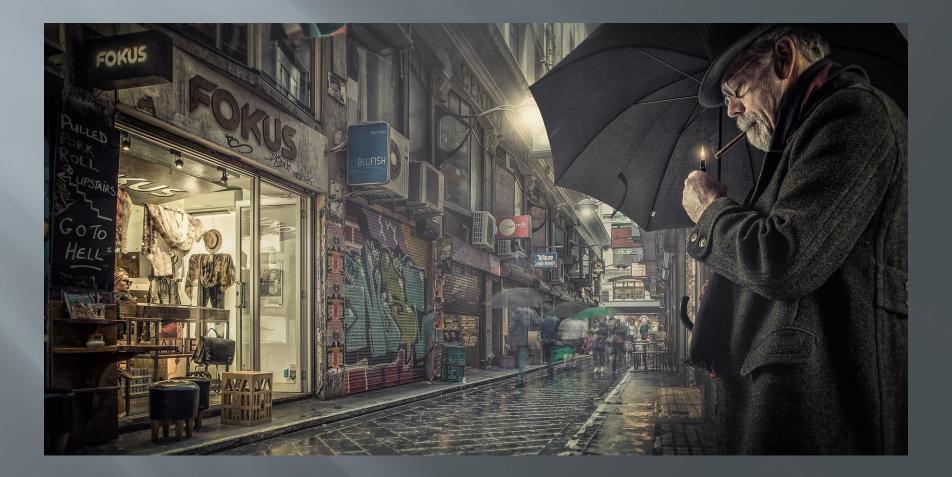

hop
- Nik ColorEfexPro software
- Artistic 'series' approach
- Home studio

#### The creative shift leading to the 'Lonely Man' series no new camera, but gradually more...

More night photography
 Story telling emphasis
 HDR backgrounds
 Use of tripod
 Wide angle lenses

# Background inspiration

#### The painters

#### Arthur Boyd bride series



### Charles Blackman schoolgirl series



# Inspiration - Edward Hopper



## Inspiration - Rene Magritte



## **Background inspiration**

Cinematographers

#### 'Film noir' movies The third man



#### Movie scenes Casablanca



### Movie scenes Bridge of spies



#### The lonely man takes to the streets of Melbourne The night stalker (2014)



#### Return of the night stalker (2015)



#### Midnight in Paris (2015)



#### Under cover (2016)



# Changing an element to change the story

Some 'cold war' spy intrigue

#### Strangers in the rain (2016)



#### The sting (2016)



## **Trouble in Pancake alley (2016)**



## The rendezvous (2017)



#### The rendezvous 2 (2017)



# Changing an element to change the story

Emphasise the weather

#### Lonely men walk lonely cities 6 (2015)



#### Lonely men walk lonely cities 10 (2016)



#### Rainy night in Melbourne 3 (2016)



#### Rainy night in Melbourne 4 (2015)



### The search (2016)



## Explore a creative idea

Flying newspapers

## Windy city (2017)



## Windy city 2 (2017)



## Windy city 3 (2017)



# Explore a creative idea

Reflections in puddles

#### Welcome to the machine (2016)



## The letter (2017)



# Changing an element to change the story

Highlight a