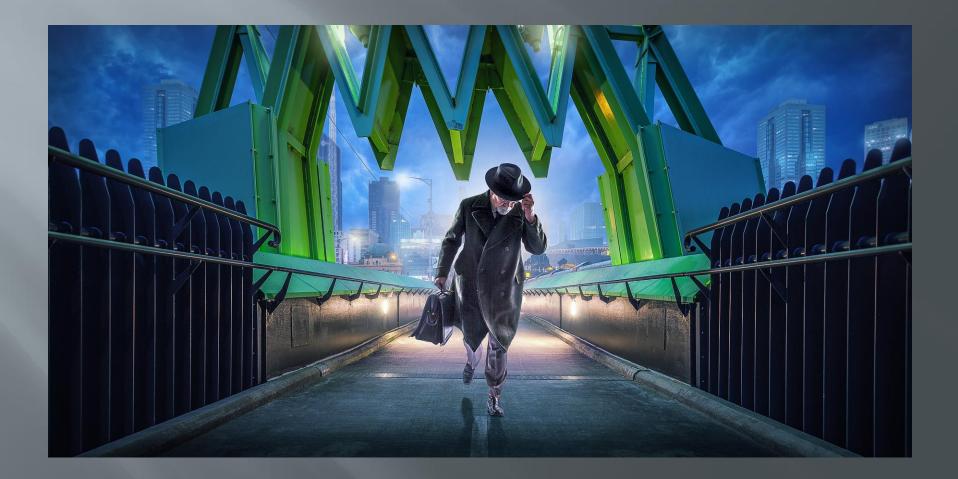

grayscale



# Select



# Adjust mask



# Cut out sky



### Add new sky



# Add detail to sky via Topaz



### Change sky blending mode (luminosity)



#### Repair selection haloes (before)



#### Repair selection haloes (after)



# Base shot



# Add city skyline 1



# Add city skyline 2



# Turn on some lights



# Add figure



# Adjust colour, dodge and burn figure



### Add back light (via radial gradient)



# Add shadow



# Darken foreground



# Move in to ColorEfexPro



# Tonal adjustments



# Back in to Photoshop



# Move in to Topaz Labs



# Clarity filter



# Adjust opacity of clarity



### Move into Topaz Star Effects



### Choose a filter



# Adjust effect via a mask and opacity



### Add some mist



### Melancholytron vignette



#### Running man (2017)





### Add puddles



# Flood filter via clipping mask



# Add noise to edges



### Repeat colour toning



### Rain New Layer fill with 50% gray



### Add noise



# Apply motion blur



### Mask to background



# Linear light blending mode



# Add foreground rain



### Brush dialogue box



### Brush dialogue box



### Brush dialogue box



# Apply foreground rain



### **Puddle ripples**



### **Puddle ripples**



### Some splashes



#### Running man (2017)



### software used

64 layers Adobe Lightroom CC 2015 Adobe Photoshop CC 2015 Flaming Pear flood Flaming Pear Melancholytron Nik Color Efex pro Topaz Adjust Topaz Star Effects

# Where to from here?









# Stages

- Return to camera club
- Embracing digital
- Camera club competition
- Internet photography sites
- So