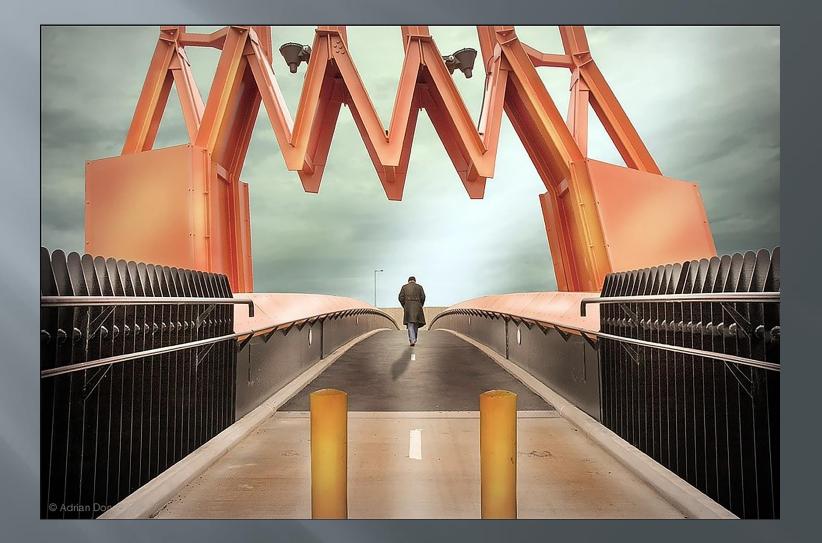

5)



### **Strictly business (2015)**



# Changing an element to change the story

Highlight a prop, e.g. a newspaper

#### The tram stop (2016)



#### Flinders Street 6.00pm (2015)



# Changing an element to change the story

Highlight a prop e.g. a saxophone

#### Sax in the city (2017)



Sax in the city 2 (2017)







# Part 2 The 'lonely man' walks Waverley



# The Paul Spence challenge

"Maybe prior to the presentation you could shoot some stuff around Waverley ,e.g., the Glen, the old Waverley Park, Jells park, Glen Waverley train station; and then insert yourself.

*This would show people that they can be creative anywhere (even Waverley); they just need an idea and to get on with it".* 



# Eastlink pedestrian overpass



## Dark journey (2009)



### Light journey (2009)



# The location



# The shoot

| Lightroom Catalog - Adobe Photoshop Lightr<br>ile Edit Library Photo Metadata View                                             |                                                 |                   |                      |                   |  | _                            | _ | _ | _ |  | _    | _                  | _         | - 0