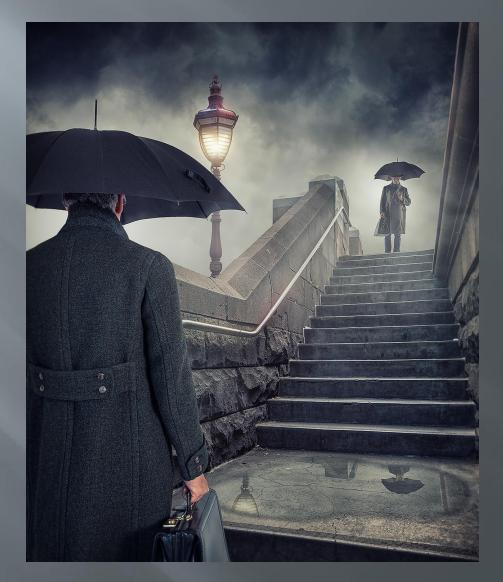

lling emphasis
 HDR backgrounds
 Use of tripod
 Wide angle lenses

# Background inspiration

#### The painters

#### Arthur Boyd bride series



### Charles Blackman schoolgirl series



# Inspiration - Edward Hopper



## Inspiration - Rene Magritte



## **Background inspiration**

Cinematographers

#### 'Film noir' movies The third man



#### Movie scenes Casablanca



### Movie scenes Bridge of spies



#### The lonely man takes to the streets of Melbourne The night stalker (2014)



#### Return of the night stalker (2015)



#### Midnight in Paris (2015)



#### Under cover (2016)



# Changing an element to change the story

Some 'cold war' spy intrigue

#### Strangers in the rain (2016)



#### The sting (2016)



## **Trouble in Pancake alley (2016)**



## The rendezvous (2017)



#### The rendezvous 2 (2017)



# Changing an element to change the story

Emphasise the weather

#### Lonely men walk lonely cities 6 (2015)



#### Lonely men walk lonely cities 10 (2016)



#### Rainy night in Melbourne 3 (2016)



#### Rainy night in Melbourne 4 (2015)



### The search (2016)



## Explore a creative idea

Flying newspapers

## Windy city (2017)



## Windy city 2 (2017)



## Windy city 3 (2017)



# Explore a creative idea

Reflections in puddles

#### Welcome to the machine (2016)



## The letter (2017)



# Changing an element to change the story

Highlight a prop, e.g. a gun

#### Silent witness (2015)



### **Strictly business (2015)**



# Changing an element to change the story

Highlight a prop, e.g. a newspaper

#### The tram stop (2016)



#### Flinders