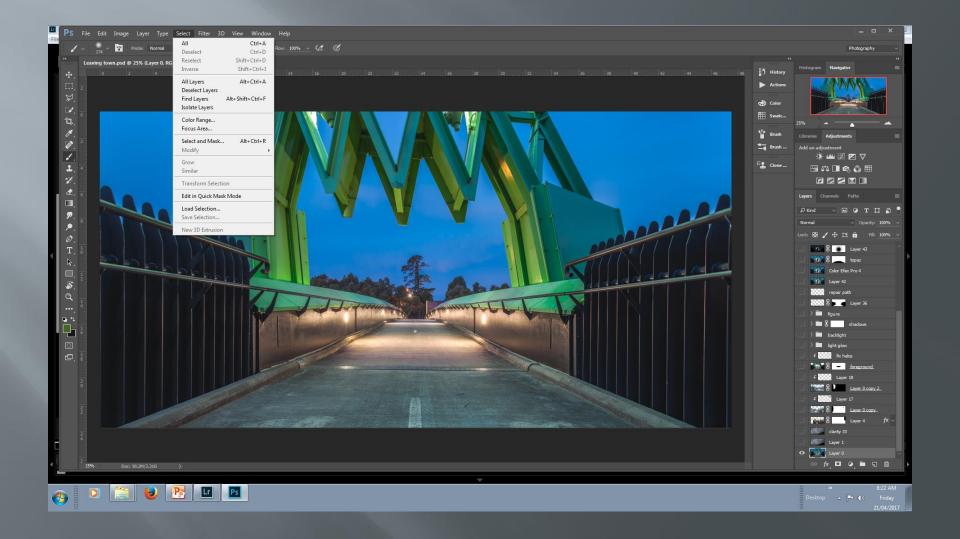

🖾 🖾 🖾 🖾 🖾 -🖸 🧮 🔮 💽 💷 **@**

City skyline 1



City skyline 2

#### Lightroom Catalog - Adobe Photoshop Lightroom - Library File Edit Library Photo Metadata View Window Help Adobe Lightroom CC 2015 adrian donoghue Library | Develop | Map | Book | Slideshow | Print | Web untitled (49 of 76).cr2 1/640 sec at f / 13, ISO 500 95 mm (EF24-105mm f/4L IS USM) All Photographs 26683 Books Competition Composite stock Development ▶ Output ► 🔲 tutorials File Name untitled (49 of 76).cr2 ||||| 💷 🔤 💿 🛛 🔺 \* \* \* \* \* い 4 💢 1 2 📲 🔶 All Photographs 26668 of 26687 photos /1 selected / untitled (49 of 76).cr2 🔻 ★★★★★ ■■■■■■ Filters Off 0 a 🔐 🔬 🦛 📾 🔜 🔤 🏣 👪 🎿 🖬 🔤 📷 😓 🖂 🖂 🌆 IT. TT. فحت فندن فدن Image: Second sec





# Base shot



#### Running man (2017)



# In to Photoshop



# Select sky via color range



# Color range dialogue box



# Adjust color range select grayscale



# Select



# Adjust mask



# Cut out sky



### Add new sky



# Add detail to sky via Topaz



### Change sky blending mode (luminosity)



#### Repair selection haloes (before)



#### Repair selection haloes (after)



# Base shot



# Add city skyline 1



# Add city skyline 2



# Turn on some lights



# Add figure



# Adjust colour, dodge and burn figure



### Add back light (via radial gradient)



# Add shadow



# Darken foreground



# Move in to ColorEfexPro



# Tonal adjustments



# Back in to Photoshop



# Move in to Topaz Labs



# Clarity filter



# Adjust opacity of clarity



### Move into Topaz Star Effects



### Choose a filter



# Adjust effect via a mask and opacity



### Add some mist