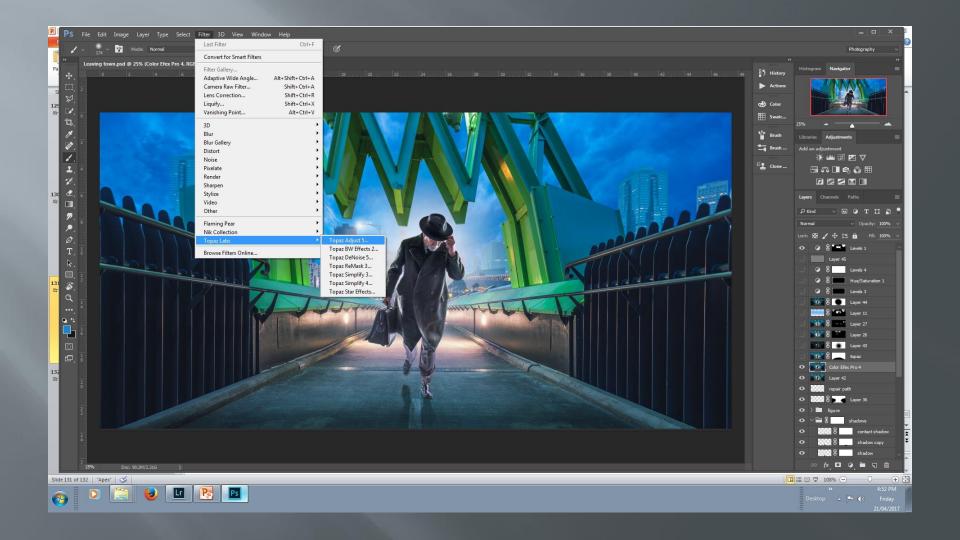

a 🔐 🔬 🦛 📾 🔜 🔤 🏣 👪 🎿 🖬 🔤 📷 😓 🖂 🖂 🌆 IT. TT. فحت فندن فدن Image: Second sec





# Base shot



#### Running man (2017)



# In to Photoshop



# Select sky via color range



# Color range dialogue box



# Adjust color range select grayscale



# Select



# Adjust mask



# Cut out sky



### Add new sky



# Add detail to sky via Topaz



### Change sky blending mode (luminosity)



#### Repair selection haloes (before)



#### Repair selection haloes (after)



# Base shot



# Add city skyline 1



# Add city skyline 2



# Turn on some lights



# Add figure



# Adjust colour, dodge and burn figure



### Add back light (via radial gradient)



# Add shadow



# Darken foreground



# Move in to ColorEfexPro



# Tonal adjustments



# Back in to Photoshop



# Move in to Topaz Labs



# Clarity filter



# Adjust opacity of clarity



### Move into Topaz Star Effects



### Choose a filter



# Adjust effect via a mask and opacity



### Add some mist



### Melancholytron vignette



#### Running man (2017)





### Add puddles



# Flood filter via clipping mask



# Add noise to edges



### Repeat colour toning



### Rain New Layer fill with 50% gray



### Add noise



# Apply motion blur



### Mask to background



# Linear light blending mode



# Add foreground rain



### Brush dialogue box



### Brush dialogue box



### Brush dialogue box



# Apply foreground rain



### **Puddle ripples**



### **Puddle ripples**



### Some splashes



#### Running man (2017)



### software used

64 layers Adobe Lightroom CC 2015 Adobe Photoshop CC 2015 Flaming Pear