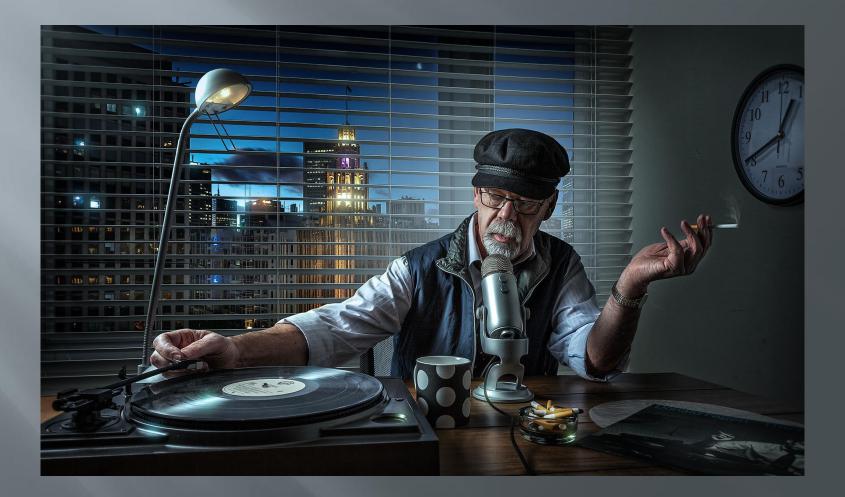

Nik Color Efex pro Topaz Adjust Topaz Star Effects

# Where to from here?









# Stages

- Return to camera club
- Embracing digital
- Camera club competition
- Internet photography sites
- Software
- Tutorials
- National competition
- Home studio
- International competition

### Other directions possibilities

More interiors

### Inspiration Adrian Sommeling



### Next direction possibilities

More 'fantasy' composites

### Inspiration Ben Goossens



### Next direction possibilities

• Creative portraiture

### Inspiration John Wilhelm



### Next direction possibilities

Portrait lenses for DOF effects

### Inspiration Marat Safin



### Some recent work life after lonely man

# Rainy night in Melbourne 4



### Inside out



### The fireman



# The workshop



# The night shift



# Stop the press



### On line galleries

www.facebook.com/adriandonoghuephotography (Tutorials for sale here)

1x.com/member/bassman

https://500px.com/adriandonoghue

### Tutorial access for workshop participants only

these are the links to the tutorials, you can download them: