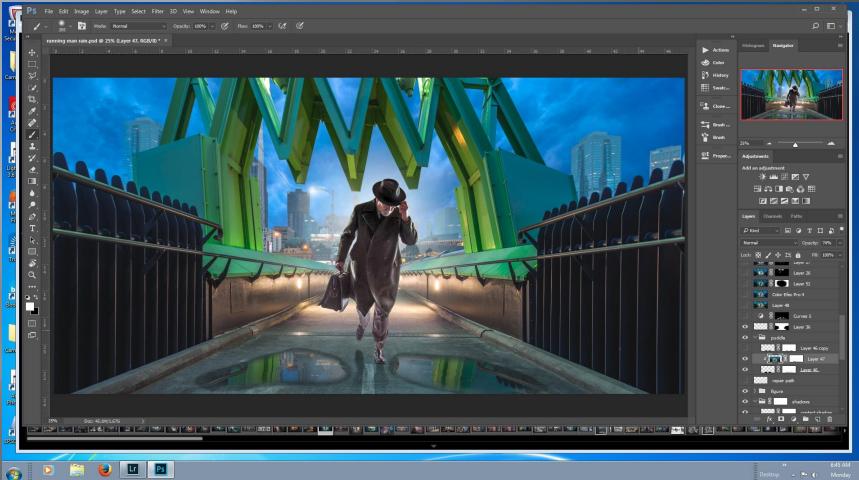

### Add new sky



# Add detail to sky via Topaz



### Change sky blending mode (luminosity)



#### Repair selection haloes (before)



#### Repair selection haloes (after)



# Base shot



# Add city skyline 1



# Add city skyline 2



# Turn on some lights



# Add figure



# Adjust colour, dodge and burn figure



### Add back light (via radial gradient)



# Add shadow



# Darken foreground



# Move in to ColorEfexPro



# Tonal adjustments



# Back in to Photoshop



# Move in to Topaz Labs



# Clarity filter



# Adjust opacity of clarity



### Move into Topaz Star Effects



### Choose a filter



# Adjust effect via a mask and opacity



### Add some mist



### Melancholytron vignette



#### Running man (2017)





### Add puddles



# Flood filter via clipping mask



# Add noise to edges



### Repeat colour toning



### Rain New Layer fill with 50% gray



### Add noise



# Apply motion blur



### Mask to background



# Linear light blending mode



# Add foreground rain



### Brush dialogue box



### Brush dialogue box



### Brush dialogue box



# Apply foreground rain



### **Puddle ripples**



### **Puddle ripples**



### Some splashes



#### Running man (2017)



### software used

64 layers Adobe Lightroom CC 2015 Adobe Photoshop CC 2015 Flaming Pear flood Flaming Pear Melancholytron Nik Color Efex pro Topaz Adjust Topaz Star Effects

# Where to from here?









# Stages

- Return to camera club
- Embracing digital
- Camera club competition
- Internet photography sites
- Software
- Tutorials
- National competition
- Home studio
-