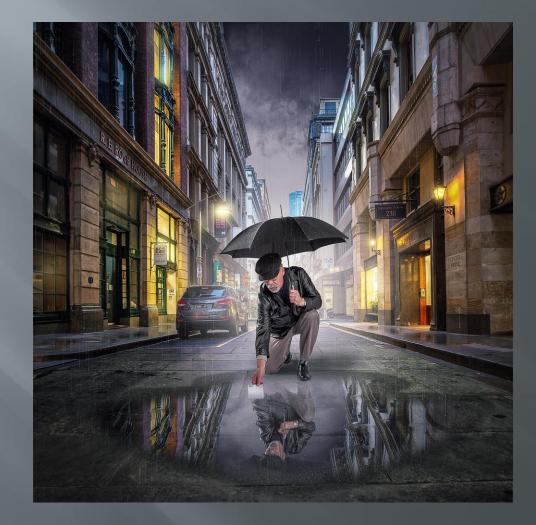

### Midnight in Paris (2015)



#### Under cover (2016)



# Changing an element to change the story

Some 'cold war' spy intrigue

#### Strangers in the rain (2016)



#### The sting (2016)



## **Trouble in Pancake alley (2016)**



## The rendezvous (2017)



#### The rendezvous 2 (2017)



# Changing an element to change the story

Emphasise the weather

#### Lonely men walk lonely cities 6 (2015)



#### Lonely men walk lonely cities 10 (2016)



#### Rainy night in Melbourne 3 (2016)



#### Rainy night in Melbourne 4 (2015)



### The search (2016)



## Explore a creative idea

Flying newspapers

## Windy city (2017)



## Windy city 2 (2017)



## Windy city 3 (2017)



# Explore a creative idea

Reflections in puddles

#### Welcome to the machine (2016)



## The letter (2017)



# Changing an element to change the story

Highlight a prop, e.g. a gun

#### Silent witness (2015)



### **Strictly business (2015)**



# Changing an element to change the story

Highlight a prop, e.g. a newspaper

#### The tram stop (2016)



#### Flinders Street 6.00pm (2015)



# Changing an element to change the story

Highlight a prop e.g. a saxophone

#### Sax in the city (2017)



Sax in the city 2 (2017)







# Part 2 The 'lonely man' walks Waverley



# The Paul Spence challenge

"Maybe prior to the presentation you could shoot some stuff around Waverley ,e.g., the Glen, the old Waverley Park, Jells park, Glen Waverley train station; and then insert yourself.

*This would show people that they can be creative anywhere (even Waverley); they just need an idea and to get on wi