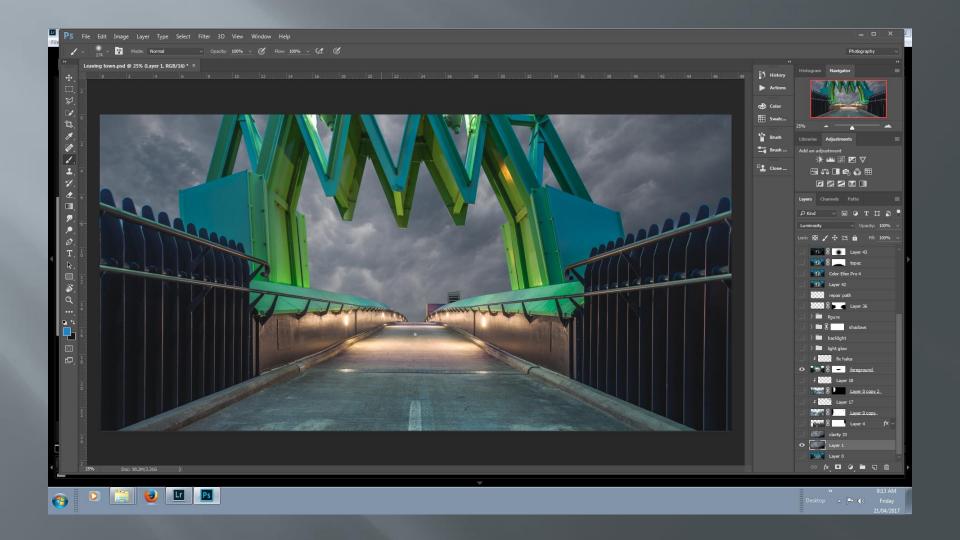

rary Photo Metadata View Window Help Adobe Lightroom CC 2015 adrian donoghue Library | Develop | Map | Book | Slideshow | Print | Web untitled (49 of 76).cr2 1/640 sec at f / 13, ISO 500 95 mm (EF24-105mm f/4L IS USM) All Photographs 26683 Books Competition Composite stock Development ▶ Output ► 🔲 tutorials File Name untitled (49 of 76).cr2 ||||| 💷 🔤 💿 🛛 🔺 \* \* \* \* \* い 4 💢 1 2 📲 🔶 All Photographs 26668 of 26687 photos /1 selected / untitled (49 of 76).cr2 🔻 ★★★★★ ■■■■■■ Filters Off 0 a 🔐 🔬 🦛 📾 🔜 🔤 🏣 👪 🎿 🖬 🔤 📷 😓 🖂 🖂 🌆 IT. TT. فحت فندن فدن Image: Second sec





# Base shot



#### Running man (2017)



# In to Photoshop



# Select sky via color range



# Color range dialogue box



# Adjust color range select grayscale



# Select



# Adjust mask



# Cut out sky



### Add new sky



# Add detail to sky via Topaz



### Change sky blending mode (luminosity)



#### Repair selection haloes (before)



#### Repair selection haloes (after)



# Base shot



# Add city skyline 1



# Add city skyline 2



# Turn on some lights



# Add figure



# Adjust colour, dodge and burn figure



### Add back light (via radial gradient)



# Add shadow



# Darken foreground



# Move in to ColorEfexPro



# Tonal adjustments



# Back in to Photoshop



# Move in to Topaz Labs



# Clarity filter



# Adjust opacity of clarity



### Move into Topaz Star Effects



### Choose a filter



# Adjust effect via a mask and opacity



### Add some mist



### Melancholytron vignette



#### Running man (2017)





### Add puddles



# Flood filter via clipping mask



# Add noise to ed