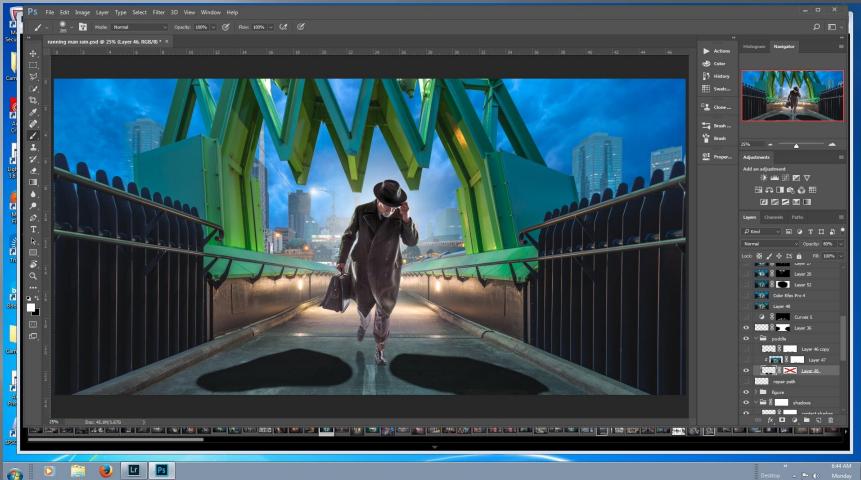

# Adjust mask



# Cut out sky



### Add new sky



# Add detail to sky via Topaz



### Change sky blending mode (luminosity)



#### Repair selection haloes (before)



#### Repair selection haloes (after)



# Base shot



# Add city skyline 1



# Add city skyline 2



# Turn on some lights



# Add figure



# Adjust colour, dodge and burn figure



### Add back light (via radial gradient)



# Add shadow



# Darken foreground



# Move in to ColorEfexPro



# Tonal adjustments



# Back in to Photoshop



# Move in to Topaz Labs



# Clarity filter



# Adjust opacity of clarity



### Move into Topaz Star Effects



### Choose a filter



# Adjust effect via a mask and opacity



### Add some mist



### Melancholytron vignette



#### Running man (2017)





### Add puddles



# Flood filter via clipping mask



# Add noise to edges



### Repeat colour toning



### Rain New Layer fill with 50% gray



### Add noise



# Apply motion blur



### Mask to background



# Linear light blending mode



# Add foreground rain



### Brush dialogue box



### Brush dialogue box



### Brush dialogue box



# Apply foreground rain



### **Puddle ripples**



### **Puddle ripples**



### Some splashes



#### Running man (2017)



### software used

64 layers Adobe Lightroom CC 2015 Adobe Photoshop CC 2015 Flaming Pear flood Flaming Pear Melancholytron Nik Color Efex pro Topaz Adjust Topaz Star Effects

# Where to from here?









# Stages

- Return to camera club
- Embracing digital
- Camera club competition
- Internet photography sites
- Software
- Tutorials
-