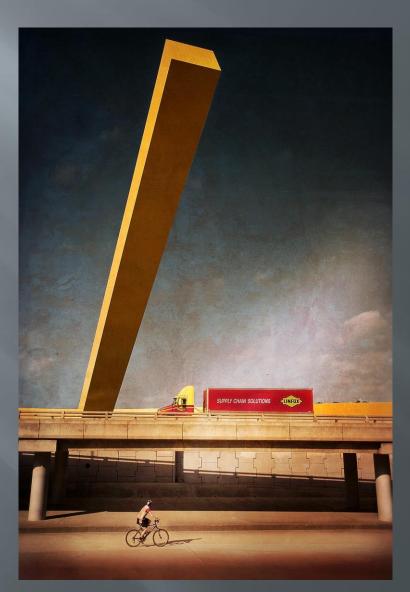

film S7000



#### Early inspiration



#### Early inspiration Jeffrey Smart - Cahill expressway (1962)



## In a hurry (2004)



## St Kilda bridge (2005)



#### Down the tube (2005)



#### Underneath the arches (2005)



#### Canon 350D the dawn of post production



## Going home (2006)



## Rainy Sunday (2006)



## Walking by (2007)



## Afternoon shadows (2007)



## Reflections of past (2007)



## Something happened in 2007!

2007 **Redbubble** artists ■ Flamejob

Paul Vanzella

## 'Flamejob' - Aaron Pritchard



O aaron pritchard 2007

#### Paul Vanzella



## Roof tops (2007)



#### Canon 40D a different look and the beginnings of composites



The call (2007)



#### One way street (2007)





## Punt road (2008)



# The warehouse (2008)



# Different directions (2009)



## Pub, palm & pedestrian (2009)



# Steel city (2009)



### Canon 5D ii composite photography era



# End of the line (2010)



# Guardians of the city (2010)



# A path to somewhere (2010)



## In lonely cities live lonely men (2011)



# They could but watch (2011)



# Of men and machines (2011)



# A legacy of man (2012)



# The forest (2013)



# Of matchstick men and you (2013)



## In lonely cities live lonely men 2 (2014)



# The long goodbye 7 (2014)



#### The 'lonely man' evolves 2014- present



## The creative shift leading to the 'Lonely Man' series no new camera, but gradually more...

- Self as model
- Figure is more prominent
- Photoshop elements to 'full' Photoshop
- Nik ColorEfexPro software
- Artistic 'series' approach
- Home studio

#### The creative shift