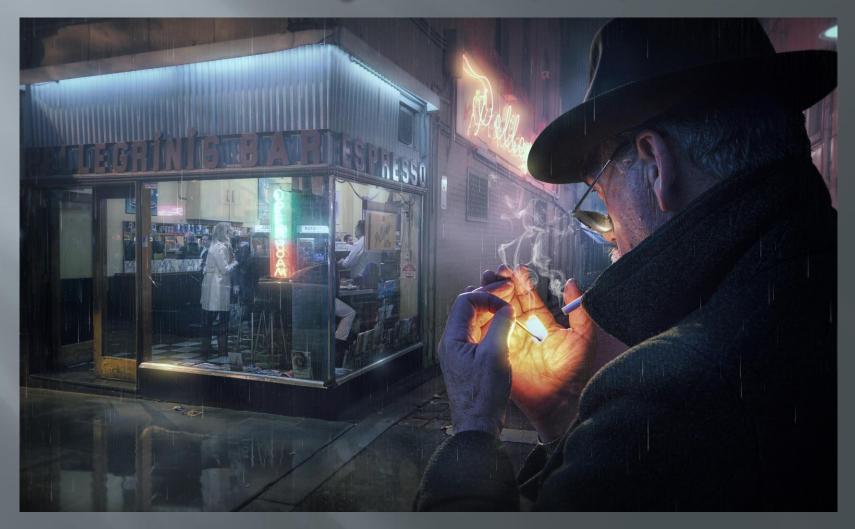

but gradually more...

- Self as model
- Figure is more prominent
- Photoshop elements to 'full' Photoshop
- Nik ColorEfexPro software
- Artistic 'series' approach
- Home studio

#### The creative shift leading to the 'Lonely Man' series no new camera, but gradually more...

More night photography
 Story telling emphasis
 HDR backgrounds
 Use of tripod
 Wide angle lenses

# Background inspiration

#### The painters

#### Arthur Boyd bride series



### Charles Blackman schoolgirl series



# Inspiration - Edward Hopper



## Inspiration - Rene Magritte



## **Background inspiration**

Cinematographers

#### 'Film noir' movies The third man



#### Movie scenes Casablanca



### Movie scenes Bridge of spies



#### The lonely man takes to the streets of Melbourne The night stalker (2014)



#### Return of the night stalker (2015)



#### Midnight in Paris (2015)



#### Under cover (2016)



# Changing an element to change the story

Some 'cold war' spy intrigue

#### Strangers in the rain (2016)



#### The sting (2016)



## **Trouble in Pancake alley (2016)**



## The rendezvous (2017)



#### The rendezvous 2 (2017)



# Changing an element to change the story

Emphasise the weather

#### Lonely men walk lonely cities 6 (2015)



#### Lonely men walk lonely cities 10 (2016)



#### Rainy night in Melbourne 3 (2016)



#### Rainy night in Melbourne 4 (2015)



### The search (2016)



## Explore a creative idea

Flying newspapers

## Windy city (2017)



## Windy city 2 (2017)



## Windy city 3 (2017)



# Explore a creative idea

Reflections in puddles

#### Welcome t