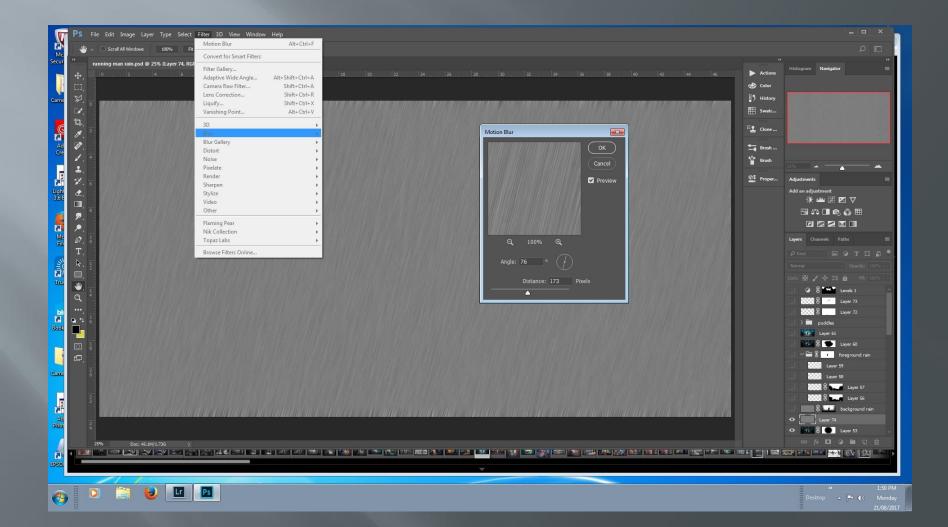

re)



#### Repair selection haloes (after)



# Base shot



# Add city skyline 1



# Add city skyline 2



# Turn on some lights



# Add figure



# Adjust colour, dodge and burn figure



### Add back light (via radial gradient)



# Add shadow



# Darken foreground



# Move in to ColorEfexPro



# Tonal adjustments



# Back in to Photoshop



# Move in to Topaz Labs



# Clarity filter



# Adjust opacity of clarity



### Move into Topaz Star Effects



### Choose a filter



# Adjust effect via a mask and opacity



### Add some mist



### Melancholytron vignette



#### Running man (2017)





### Add puddles



# Flood filter via clipping mask



# Add noise to edges



### Repeat colour toning



### Rain New Layer fill with 50% gray



### Add noise



# Apply motion blur



### Mask to background



# Linear light blending mode



# Add foreground rain



### Brush dialogue box



### Brush dialogue box



### Brush dialogue box



# Apply foreground rain



### **Puddle ripples**



### **Puddle ripples**



### Some splashes



#### Running man (2017)



### software used

64 layers Adobe Lightroom CC 2015 Adobe Photoshop CC 2015 Flaming Pear flood Flaming Pear Melancholytron Nik Color Efex pro Topaz Adjust Topaz Star Effects

# Where to from here?









# Stages

- Return to camera club
- Embracing digital
- Camera club competition
- Internet photography sites
- Software
- Tutorials
- National competition
- Home studio
- International competition

### Other directions possibilities

More interiors

### Inspiration Adrian Sommeling



### Next directio