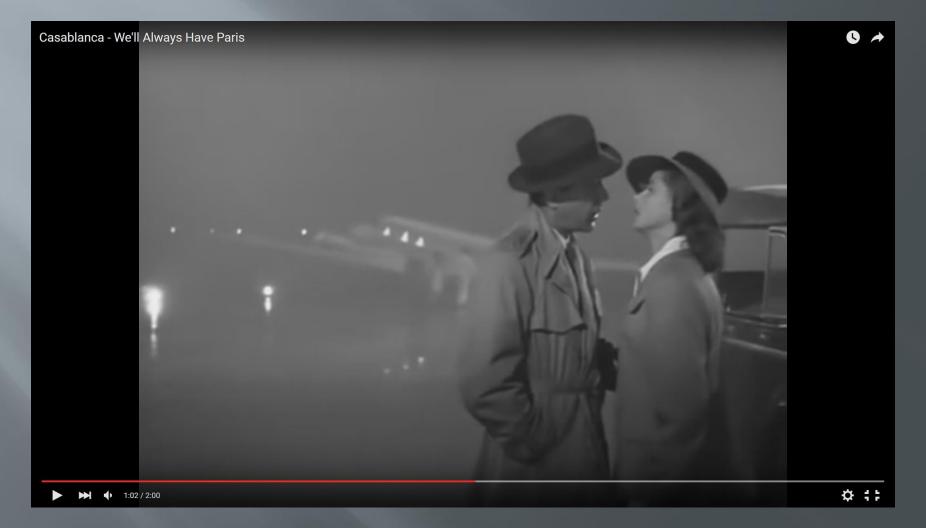

### The 'lonely man' evolves 2014- present



## The creative shift leading to the 'Lonely Man' series no new camera, but gradually more...

- Self as model
- Figure is more prominent
- Photoshop elements to 'full' Photoshop
- Nik ColorEfexPro software
- Artistic 'series' approach
- Home studio

#### The creative shift leading to the 'Lonely Man' series no new camera, but gradually more...

More night photography
 Story telling emphasis
 HDR backgrounds
 Use of tripod
 Wide angle lenses

# Background inspiration

#### The painters

#### Arthur Boyd bride series



### Charles Blackman schoolgirl series



# Inspiration - Edward Hopper



## Inspiration - Rene Magritte



## **Background inspiration**

Cinematographers

#### 'Film noir' movies The third man



#### Movie scenes Casablanca



### Movie scenes Bridge of spies



#### The lonely man takes to the streets of Melbourne The night stalker (2014)



#### Return of the night stalker (2015)



#### Midnight in Paris (2015)



#### Under cover (2016)



# Changing an element to change the story

Some 'cold war' spy intrigue

#### Strangers in the rain (2016)



#### The sting (2016)



## **Trouble in Pancake alley (2016)**



## The rendezvous (2017)



#### The rendezvous 2 (2017)



# Changing an element to change the story

Emphasise the weather

#### Lonely men walk lonely cities 6 (2015)



#### Lonely men walk lonely cities 10 (2016)



#### Rainy night in Melbourne 3 (2016)



#### Rainy night in Melbourne 4 (2015)



### The search (2016)



## Explore a creative idea

Flying newspapers

## Windy city (2017)