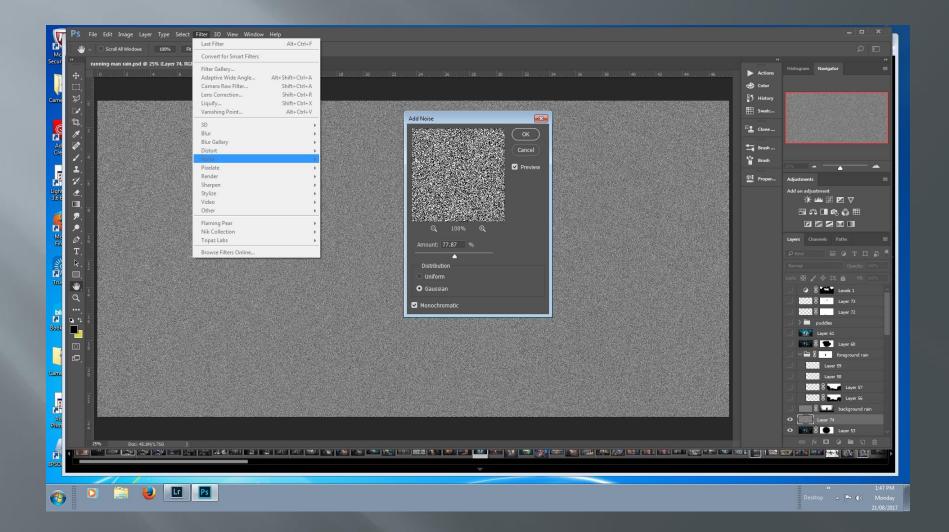

selection haloes (before)



#### Repair selection haloes (after)



# Base shot



# Add city skyline 1



# Add city skyline 2



# Turn on some lights



# Add figure



# Adjust colour, dodge and burn figure



### Add back light (via radial gradient)



# Add shadow



# Darken foreground



# Move in to ColorEfexPro



# Tonal adjustments



# Back in to Photoshop



# Move in to Topaz Labs



# Clarity filter



# Adjust opacity of clarity



### Move into Topaz Star Effects



### Choose a filter



# Adjust effect via a mask and opacity



### Add some mist



### Melancholytron vignette



#### Running man (2017)





### Add puddles



# Flood filter via clipping mask



# Add noise to edges



### Repeat colour toning



### Rain New Layer fill with 50% gray



### Add noise



# Apply motion blur



### Mask to background



# Linear light blending mode



# Add foreground rain



### Brush dialogue box



### Brush dialogue box



### Brush dialogue box



# Apply foreground rain



### **Puddle ripples**



### **Puddle ripples**



### Some splashes



#### Running man (2017)



### software used

64 layers Adobe Lightroom CC 2015 Adobe Photoshop CC 2015 Flaming Pear flood Flaming Pear Melancholytron Nik Color Efex pro Topaz Adjust Topaz Star Effects

# Where to from here?









# Stages

- Return to camera club
- Embracing digital
- Camera club competition
- Internet photography sites
- Software
- Tutorials
- National competition
- Home studio
- International competition

### Other directions possibilities

More interiors

### Inspiration Adrian Sommeli