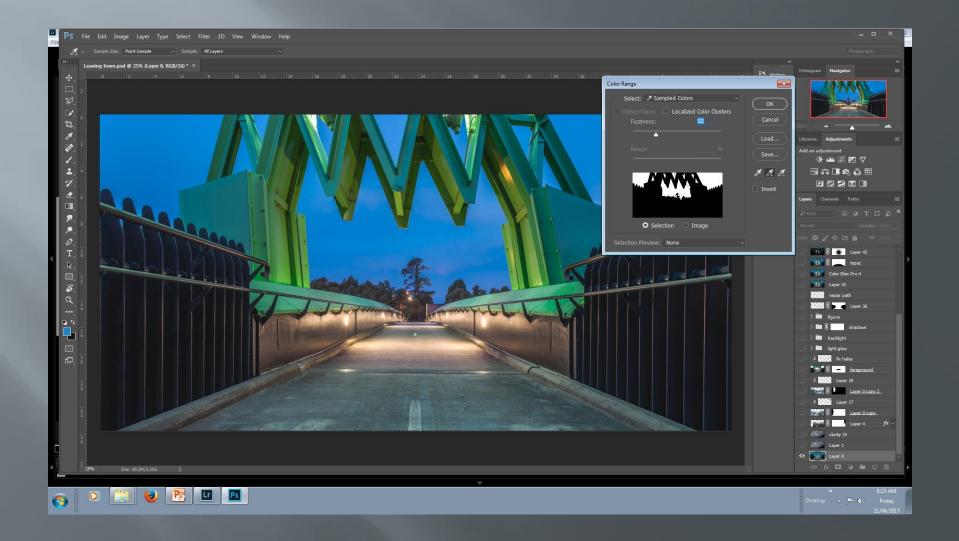

# Select sky via color range

# Color range dialogue box

# Adjust color range select grayscale