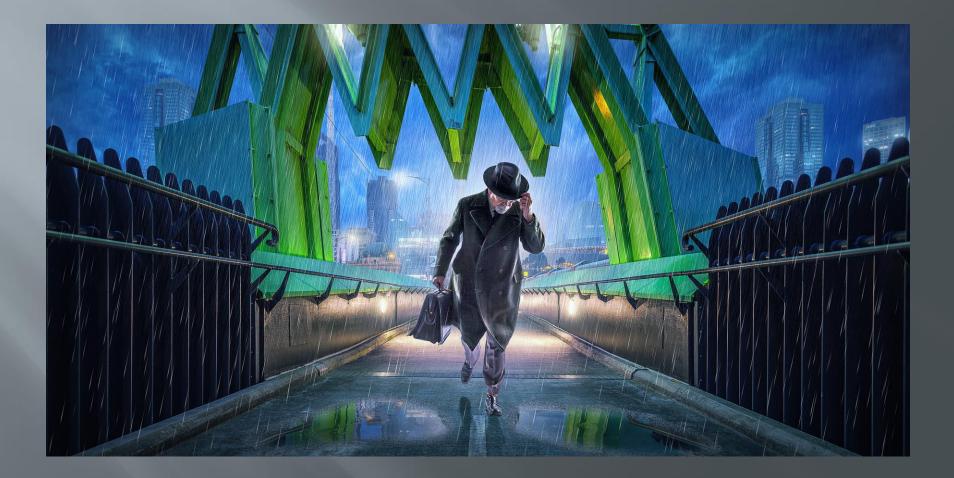

23).cr2 🔻 ★★★★★ ■■■■■■ Filters Off 0 N 🔛 🎬 274 . 🛒 🖾 🖾 🖾 🖾 🖾 🖾 -🖸 🧮 🔮 💽 💷 **@**

City skyline 1



City skyline 2

#### Lightroom Catalog - Adobe Photoshop Lightroom - Library File Edit Library Photo Metadata View Window Help Adobe Lightroom CC 2015 adrian donoghue Library | Develop | Map | Book | Slideshow | Print | Web untitled (49 of 76).cr2 1/640 sec at f / 13, ISO 500 95 mm (EF24-105mm f/4L IS USM) All Photographs 26683 Books Competition Composite stock Development ▶ Output ► 🔲 tutorials File Name untitled (49 of 76).cr2 ||||| 💷 🔤 💿 🛛 🔺 \* \* \* \* \* い 4 💢 1 2 📲 🔶 All Photographs 26668 of 26687 photos /1 selected / untitled (49 of 76).cr2 🔻 ★★★★★ ■■■■■■ Filters Off 0 a 🔐 🔬 🦛 📾 🔜 🔤 🏣 👪 🎿 🖬 🔤 📷 😓 🖂 🖂 🌆 IT. TT. فحت فندن فدن Image: Second sec





# Base shot



#### Running man (2017)



# In to Photoshop



# Select sky via color range



# Color range dialogue box



# Adjust color range select grayscale



# Select



# Adjust mask



# Cut out sky



### Add new sky



# Add detail to sky via Topaz



### Change sky blending mode (luminosity)



#### Repair selection haloes (before)



#### Repair selection haloes (after)



# Base shot



# Add city skyline 1



# Add city skyline 2



# Turn on some lights



# Add figure



# Adjust colour, dodge and burn figure



### Add back light (via radial gradient)



# Add shadow



# Darken foreground



# Move in to ColorEfexPro



# Tonal adjustments



# Back in to Photoshop



# Move in to Topaz Labs



# Clarity filter



# Adjust opacity of clarity



### Move into Topaz Star Effects



### Choose a filter



# Adju