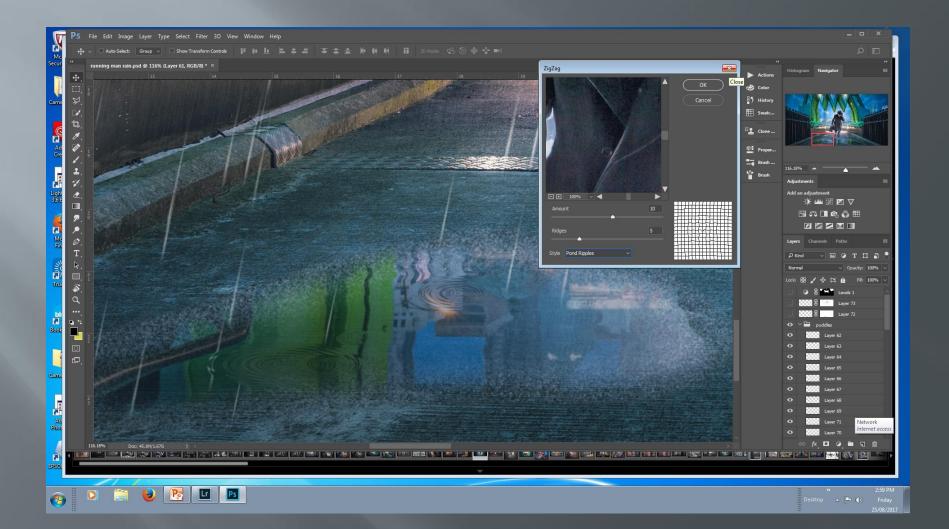

dd shadow



# Darken foreground



# Move in to ColorEfexPro



# Tonal adjustments



# Back in to Photoshop



# Move in to Topaz Labs



# Clarity filter



# Adjust opacity of clarity



### Move into Topaz Star Effects



### Choose a filter



# Adjust effect via a mask and opacity



### Add some mist



### Melancholytron vignette



#### Running man (2017)





### Add puddles



# Flood filter via clipping mask



# Add noise to edges



### Repeat colour toning



### Rain New Layer fill with 50% gray



### Add noise



# Apply motion blur



### Mask to background



# Linear light blending mode



# Add foreground rain



### Brush dialogue box



### Brush dialogue box



### Brush dialogue box



# Apply foreground rain



### **Puddle ripples**



### **Puddle ripples**



### Some splashes



#### Running man (2017)



### software used

64 layers Adobe Lightroom CC 2015 Adobe Photoshop CC 2015 Flaming Pear flood Flaming Pear Melancholytron Nik Color Efex pro Topaz Adjust Topaz Star Effects

# Where to from here?









# Stages

- Return to camera club
- Embracing digital
- Camera club competition
- Internet photography sites
- Software
- Tutorials
- National competition
- Home studio
- International competition

### Other directions possibilities

More interiors

### Inspiration Adrian Sommeling



### Next direction possibilities

More 'fantasy' composites

### Inspiration Ben Goossens



### Next direction possibilities

• Creative portraiture

### Inspiration John Wilhelm



### Next direction possibilities

Portrait lenses for DOF effects

### Ins