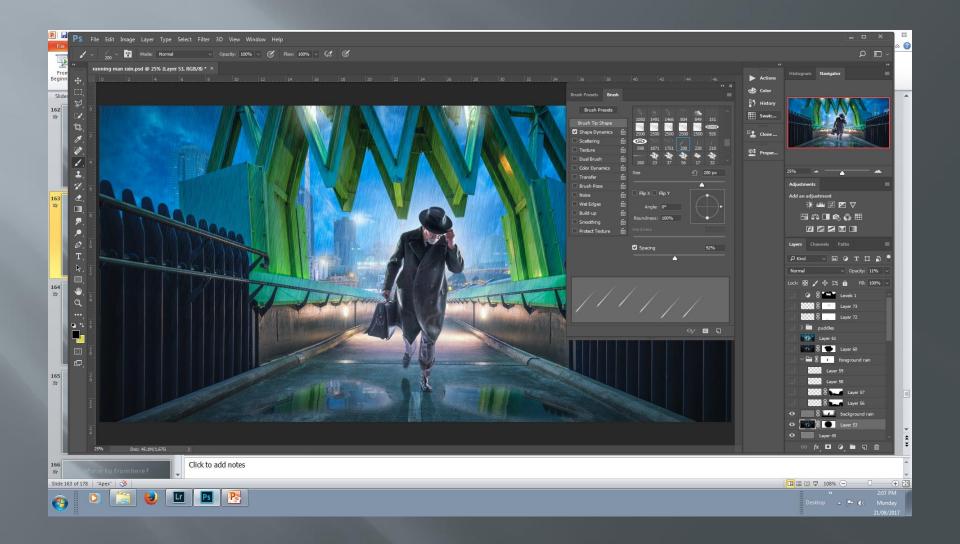

# Add figure



# Adjust colour, dodge and burn figure



### Add back light (via radial gradient)



# Add shadow



# Darken foreground



# Move in to ColorEfexPro



# Tonal adjustments



# Back in to Photoshop



# Move in to Topaz Labs



# Clarity filter



# Adjust opacity of clarity



### Move into Topaz Star Effects



### Choose a filter



# Adjust effect via a mask and opacity



### Add some mist



### Melancholytron vignette



#### Running man (2017)





### Add puddles



# Flood filter via clipping mask



# Add noise to edges



### Repeat colour toning



### Rain New Layer fill with 50% gray



### Add noise



# Apply motion blur



### Mask to background



# Linear light blending mode



# Add foreground rain



### Brush dialogue box



### Brush dialogue box



### Brush dialogue box



# Apply foreground rain



### **Puddle ripples**



### **Puddle ripples**



### Some splashes



#### Running man (2017)



### software used

64 layers Adobe Lightroom CC 2015 Adobe Photoshop CC 2015 Flaming Pear flood Flaming Pear Melancholytron Nik Color Efex pro Topaz Adjust Topaz Star Effects

# Where to from here?









# Stages

- Return to camera club
- Embracing digital
- Camera club competition
- Internet photography sites
- Software
- Tutorials
- National competition
- Home studio
- International competition

### Other directions possibilities

More interiors

### Inspiration Adrian Sommeling



### Next direction possibilities

More 'fantasy' composites

### Inspiration Ben Goossens



### Next direction possibilities

• Creative portraiture

#