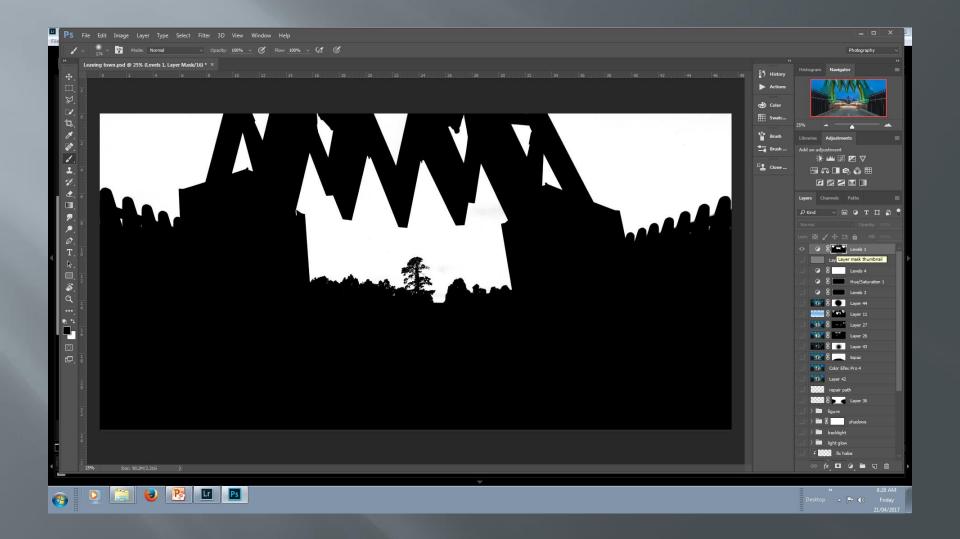

op Lightroom - Library File Edit Library Photo Metadata View Window Help Adobe Lightroom CC 2015 adrian donoghue Library | Develop | Map | Book | Slideshow | Print | Web untitled (49 of 76).cr2 1/640 sec at f / 13, ISO 500 95 mm (EF24-105mm f/4L IS USM) All Photographs 26683 Books Competition Composite stock Development ▶ Output ► 🔲 tutorials File Name untitled (49 of 76).cr2 ||||| 💷 🔤 💿 🛛 🔺 \* \* \* \* \* い 4 💢 1 2 📲 🔶 All Photographs 26668 of 26687 photos /1 selected / untitled (49 of 76).cr2 🔻 ★★★★★ ■■■■■■ Filters Off 0 a 🔐 🔬 🦛 📾 🔜 🔤 🏣 👪 🎿 🖬 🔤 📷 😓 🖂 🖂 🌆 IT. TT. فحت فندن فدن Image: Second sec





# Base shot



#### Running man (2017)



# In to Photoshop



# Select sky via color range



# Color range dialogue box



# Adjust color range select grayscale



# Select



# Adjust mask



# Cut out sky



### Add new sky



# Add detail to sky via Topaz



### Change sky blending mode (luminosity)



#### Repair selection haloes (before)



#### Repair selection haloes (after)



# Base shot



# Add city skyline 1



# Add city skyline 2



# Turn on some lights



# Add figure



# Adjust colour, dodge and burn figure



### Add back light (via radial gradient)



# Add shadow



# Darken foreground



# Move in to ColorEfexPro



# Tonal adjustments



# Back in to Photoshop



# Move in to Topaz Labs



# Clarity filter



# Adjust opacity of clarity



### Move into Topaz Star Effects



### Choose a filter



# Adjust effect via a mask and opacity



### Add some mist



### Melancholytron vignette



#### Running man (2017)





### Add puddles



# Flood filter vi