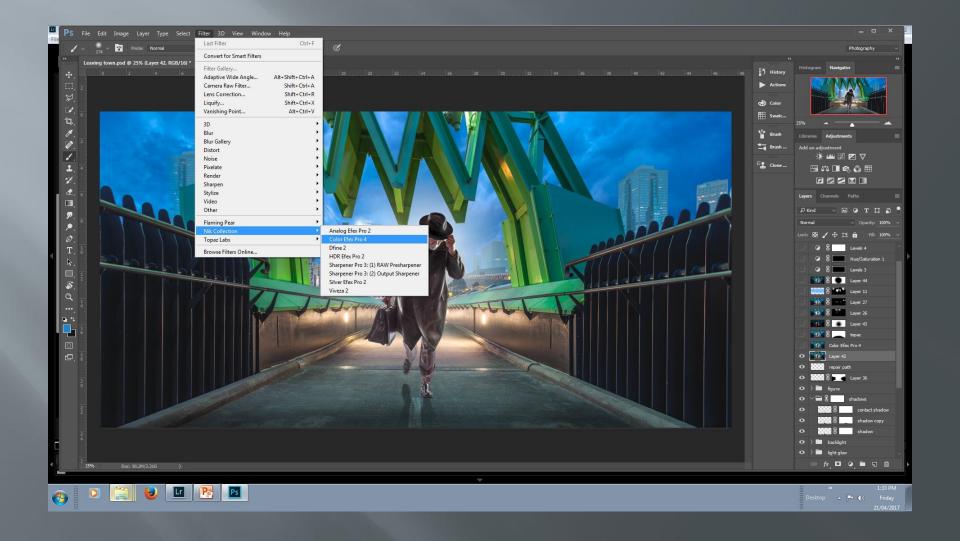

7 photos /1 selected / untitled (49 of 76).cr2 🔻 ★★★★★ ■■■■■■ Filters Off 0 a 🔐 🔬 🦛 📾 🔜 🔤 🏣 👪 🎿 🖬 🔤 📷 😓 🖂 🖂 🌆 IT. TT. فحت فندن فدن Image: Second sec





# Base shot



#### Running man (2017)



# In to Photoshop



# Select sky via color range



# Color range dialogue box



# Adjust color range select grayscale



# Select



# Adjust mask



# Cut out sky



### Add new sky



# Add detail to sky via Topaz



### Change sky blending mode (luminosity)



#### Repair selection haloes (before)



#### Repair selection haloes (after)



# Base shot



# Add city skyline 1



# Add city skyline 2



# Turn on some lights



# Add figure



# Adjust colour, dodge and burn figure



### Add back light (via radial gradient)



# Add shadow



# Darken foreground



# Move in to ColorEfexPro



# Tonal adjustments



# Back in to Photoshop



# Move in to Topaz Labs



# Clarity filter



# Adjust opacity of clarity



### Move into Topaz Star Effects



### Choose a filter



# Adjust effect via a mask and opacity



### Add some mist



### Melancholytron vignette



#### Running man (2017)





### Add puddles



# Flood filter via clipping mask



# Add noise to edges



### Repeat colour toning



### Rain New Layer fill with 50% gray



### Add noise



# Apply motion blur



### Mask to background



# Linear light blending mode



# Add foreground rain



### Brush dialogue box



### Brush dialogue box



### Brush dialogue box



# Apply foreground rain



### **Puddle ripples**



### **Puddle ripples**



### Some splashes



#### Running man (2017)



### software