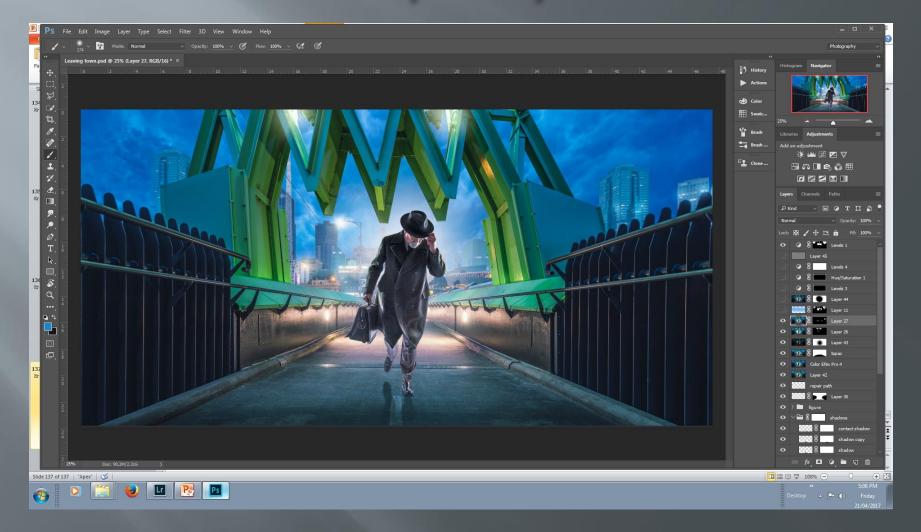

y via color range



# Color range dialogue box



# Adjust color range select grayscale



# Select



# Adjust mask



# Cut out sky



### Add new sky



# Add detail to sky via Topaz



### Change sky blending mode (luminosity)



#### Repair selection haloes (before)



#### Repair selection haloes (after)



# Base shot



# Add city skyline 1



# Add city skyline 2



# Turn on some lights



# Add figure



# Adjust colour, dodge and burn figure



### Add back light (via radial gradient)



# Add shadow



# Darken foreground



# Move in to ColorEfexPro



# Tonal adjustments



# Back in to Photoshop



# Move in to Topaz Labs



# Clarity filter



# Adjust opacity of clarity



### Move into Topaz Star Effects



### Choose a filter



# Adjust effect via a mask and opacity



### Add some mist



### Melancholytron vignette



#### Running man (2017)





### Add puddles



# Flood filter via clipping mask



# Add noise to edges



### Repeat colour toning



### Rain New Layer fill with 50% gray



### Add noise



# Apply motion blur



### Mask to background



# Linear light blending mode



# Add foreground rain



### Brush dialogue box



### Brush dialogue box



### Brush dialogue box



# Apply foreground rain



### **Puddle ripples**



### **Puddle ripples**



### Some splashes



#### Running man (2017)



### software used

64 layers Adobe Lightroom CC 2015 Adobe Photoshop CC 2015 Flaming Pear flood Flaming Pear Melancholytron Nik Color Efex pro Topaz Adjust Topaz Star Effects

# Where to from here?









# Stages

- Return to camera club