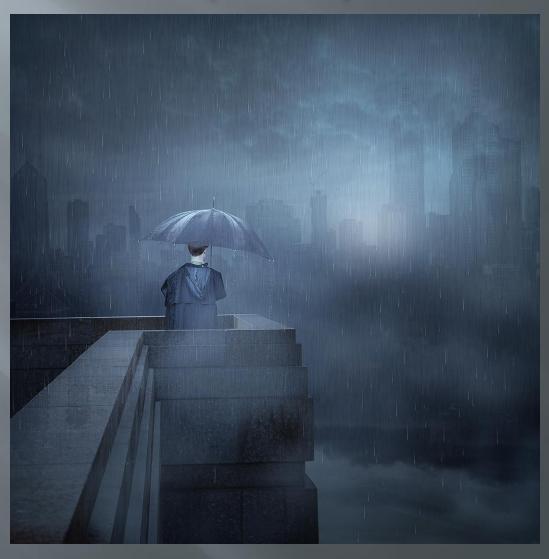

7 **Redbubble** artists ■ Flamejob

Paul Vanzella

## 'Flamejob' - Aaron Pritchard



O aaron pritchard 2007

#### Paul Vanzella



## Roof tops (2007)



#### Canon 40D a different look and the beginnings of composites



The call (2007)



#### One way street (2007)





## Punt road (2008)



# The warehouse (2008)



# Different directions (2009)



## Pub, palm & pedestrian (2009)



# Steel city (2009)



### Canon 5D ii composite photography era



# End of the line (2010)



# Guardians of the city (2010)



# A path to somewhere (2010)



## In lonely cities live lonely men (2011)



# They could but watch (2011)



# Of men and machines (2011)



# A legacy of man (2012)



# The forest (2013)



# Of matchstick men and you (2013)



## In lonely cities live lonely men 2 (2014)



# The long goodbye 7 (2014)



#### The 'lonely man' evolves 2014- present



## The creative shift leading to the 'Lonely Man' series no new camera, but gradually more...

- Self as model
- Figure is more prominent
- Photoshop elements to 'full' Photoshop
- Nik ColorEfexPro software
- Artistic 'series' approach
- Home studio

#### The creative shift leading to the 'Lonely Man' series no new camera, but gradually more...

More night photography
 Story telling emphasis
 HDR backgrounds
 Use of tripod
 Wide angle lenses

# Background inspiration

#### The painters

#### Arthur Boyd bride series



### Charles Blackman schoolgirl series



# Inspiration - Edward Hopper



## Inspiration - Rene Magritte



## **Background inspiration**

Cinematographers

#### 'Film noir' movies The third man