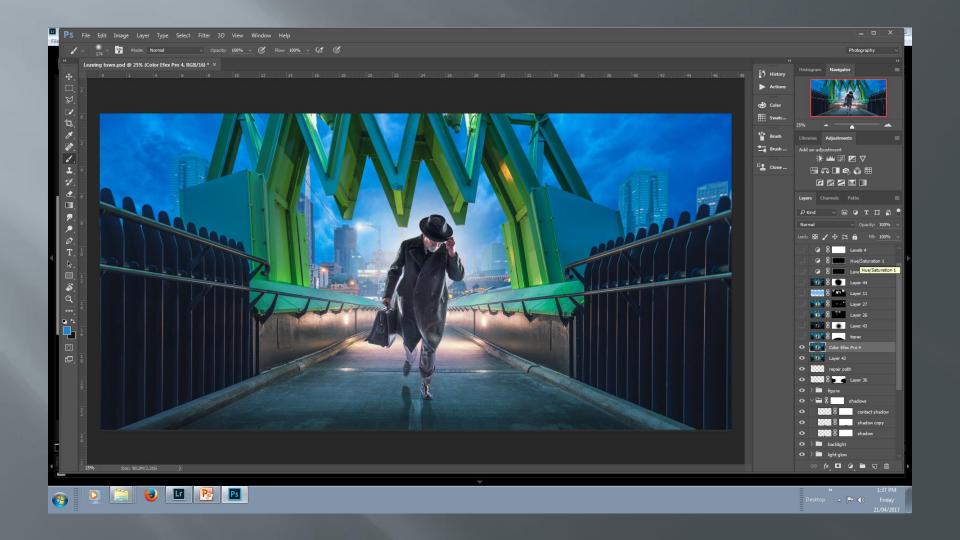

★★★★★ ■■■■■■ Filters Off 0 a 🔐 🔬 🦛 📾 🔜 🔤 🏣 👪 🎿 🖬 🔤 📷 😓 🖂 🖂 🌆 IT. TT. فحت فندن فدن Image: Second sec





# Base shot



#### Running man (2017)



# In to Photoshop



# Select sky via color range



# Color range dialogue box



# Adjust color range select grayscale



# Select



# Adjust mask



# Cut out sky



### Add new sky



# Add detail to sky via Topaz



### Change sky blending mode (luminosity)



#### Repair selection haloes (before)



#### Repair selection haloes (after)



# Base shot



# Add city skyline 1



# Add city skyline 2



# Turn on some lights



# Add figure



# Adjust colour, dodge and burn figure



### Add back light (via radial gradient)



# Add shadow



# Darken foreground



# Move in to ColorEfexPro



# Tonal adjustments



# Back in to Photoshop



# Move in to Topaz Labs



# Clarity filter



# Adjust opacity of clarity



### Move into Topaz Star Effects



### Choose a filter



# Adjust effect via a mask and opacity



### Add some mist



### Melancholytron vignette



#### Running man (2017)





### Add puddles



# Flood filter via clipping mask



# Add noise to edges



### Repeat colour toning



### Rain New Layer fill with 50% gray



### Add noise



# Apply motion blur



### Mask to background



# Linear light blending mode



# Add foreground rain



### Brush dialogue box



### Brush dialogue box



### Brush dialogue box



# Apply foreground rain



### **Puddle ripples**



### **Puddle ripples**



### Some splashes



#### Running man (2017)



### software used

64 layers Adobe Lightroom CC 2015 Adobe Pho