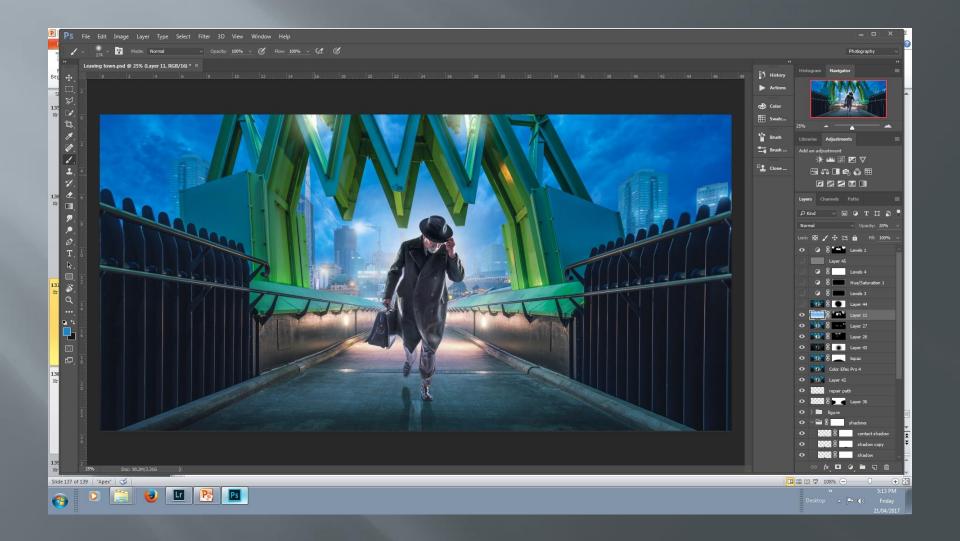

# Color range dialogue box



# Adjust color range select grayscale



# Select



# Adjust mask



# Cut out sky



### Add new sky



# Add detail to sky via Topaz



### Change sky blending mode (luminosity)



#### Repair selection haloes (before)



#### Repair selection haloes (after)



# Base shot



# Add city skyline 1



# Add city skyline 2



# Turn on some lights



# Add figure



# Adjust colour, dodge and burn figure



### Add back light (via radial gradient)



# Add shadow



# Darken foreground



# Move in to ColorEfexPro



# Tonal adjustments



# Back in to Photoshop



# Move in to Topaz Labs



# Clarity filter



# Adjust opacity of clarity



### Move into Topaz Star Effects



### Choose a filter



# Adjust effect via a mask and opacity



### Add some mist



### Melancholytron vignette



#### Running man (2017)





### Add puddles



# Flood filter via clipping mask



# Add noise to edges



### Repeat colour toning



### Rain New Layer fill with 50% gray



### Add noise



# Apply motion blur



### Mask to background



# Linear light blending mode



# Add foreground rain



### Brush dialogue box



### Brush dialogue box



### Brush dialogue box



# Apply foreground rain



### **Puddle ripples**



### **Puddle ripples**



### Some splashes



#### Running man (2017)



### software used

64 layers Adobe Lightroom CC 2015 Adobe Photoshop CC 2015 Flaming Pear flood Flaming Pear Melancholytron Nik Color Efex pro Topaz Adjust Topaz Star Effects

# Where to from here?









# Stages

- Return to camera club
- Embracing digital
-