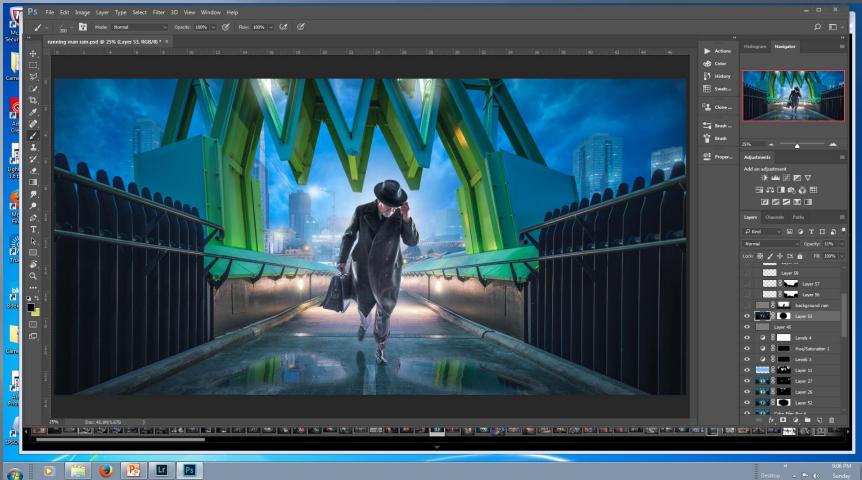

### Change sky blending mode (luminosity)



#### Repair selection haloes (before)



#### Repair selection haloes (after)



# Base shot



# Add city skyline 1



# Add city skyline 2



# Turn on some lights



# Add figure



# Adjust colour, dodge and burn figure



### Add back light (via radial gradient)



# Add shadow



# Darken foreground



# Move in to ColorEfexPro



# Tonal adjustments



# Back in to Photoshop



# Move in to Topaz Labs



# Clarity filter



# Adjust opacity of clarity



### Move into Topaz Star Effects



### Choose a filter



# Adjust effect via a mask and opacity



### Add some mist



### Melancholytron vignette



#### Running man (2017)





### Add puddles



# Flood filter via clipping mask



# Add noise to edges



### Repeat colour toning



### Rain New Layer fill with 50% gray



### Add noise



# Apply motion blur



### Mask to background



# Linear light blending mode



# Add foreground rain



### Brush dialogue box



### Brush dialogue box



### Brush dialogue box



# Apply foreground rain



### **Puddle ripples**



### **Puddle ripples**



### Some splashes



#### Running man (2017)



### software used

64 layers Adobe Lightroom CC 2015 Adobe Photoshop CC 2015 Flaming Pear flood Flaming Pear Melancholytron Nik Color Efex pro Topaz Adjust Topaz Star Effects

# Where to from here?









# Stages

- Return to camera club
- Embracing digital
- Camera club competition
- Internet photography sites
- Software
- Tutorials
- National competition
- Home studio
- International competition

### Other directions pos